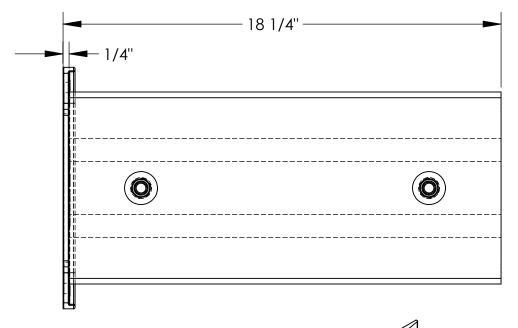

# STANDARD FEATURES

MODEL NUMBER: G8-18-B **OVERALL LENGTH: 7 13/16"** OVERALL WIDTH: 10 1/16" **OVERALL HEIGHT: 18 1/4"** USABLE WIDTH: 6 9/16" **CLEARANCE LENGTH: 2 3/4"** PLATE THICKNESS: 1/4" (4) Ø 7/8 HOLES - FOR 3/4" DIA LAGS **GUARD IS TOUGH BAKED IN** POWDER COATED YELLOW FINISH **BUMPER COLOR: BLACK** 