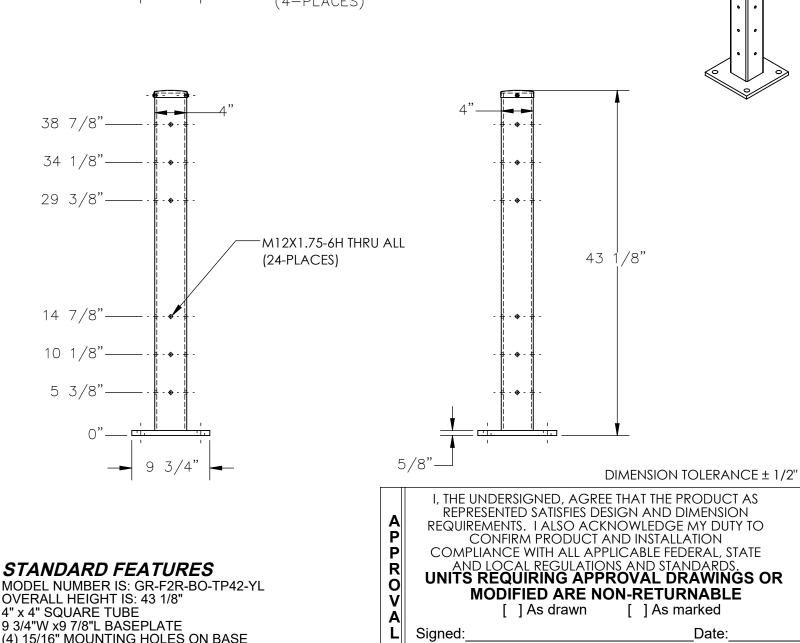

## TUBULAR POST GUARD RAIL - GR-F2R-BO-TP42-YL

\*\*\*ANY ADDITIONS, DELETIONS, OR OMISSIONS MUST BE CORRECTED ON THIS DRAWING AS THIS DRAWING WILL BE CONSIDERED ALL INCLUSIVE\*\*\* ALL GRAPHICS PROVIDED ARE FOR REFERENCE ONLY. IF CERTAIN DIMENSIONS APPROX WEIGHT: 44.59 lbs. ARE CRITICAL PLEASE VERIFY THOSE DIMENSIONS WITH YOUR SALESPERSON DOES NOT INCLUDE WEIGHT OF POWER OR PACKAGING!!!

4" x 4" SQUARE TUBE 9 3/4"W x9 7/8"L BASEPLATE (4) 15/16" MOUNTING HOLES ON BASE TOUGH BAKED IN POWDER COATED YELLOW FINISH CONCRETE MOUNTING KIT AVAILABLE SEPARATELY MOUNTING HOLES FOR 2 ROWS OF GUARD RAIL