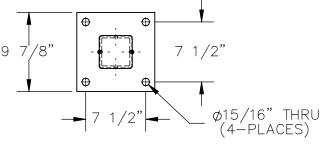

4" x 4" SQUARE TUBE 9 3/4"W x9 7/8"L BASEPLATE (4) 15/16" MOUNTING HOLES ON BASE TOUGH BAKED IN POWDER COATED YELLOW FINISH CONCRETE MOUNTING KIT AVAILABLE SEPARATELY MOUNTING HOLES FOR 2 ROWS OF GUARD RAIL