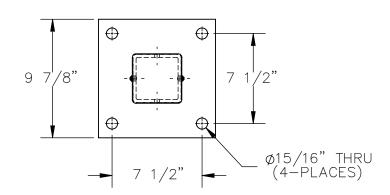

## STANDARD FEATURES

MODEL NUMBER IS: GR-F3R-BO-TP18-YL
OVERALL HEIGHT IS: 18 7/8"
4" x 4" SQUARE TUBE
9 3/4"W x9 7/8"L BASEPLATE
(4) 15/16" MOUNTING HOLES ON BASE
TOUGH BAKED IN POWDER COATED
YELLOW FINISH
CONCRETE MOUNTING KIT
AVAILABLE SEPARATELY
MOUNTING HOLES FOR 1 ROW
OF GUARD RAIL