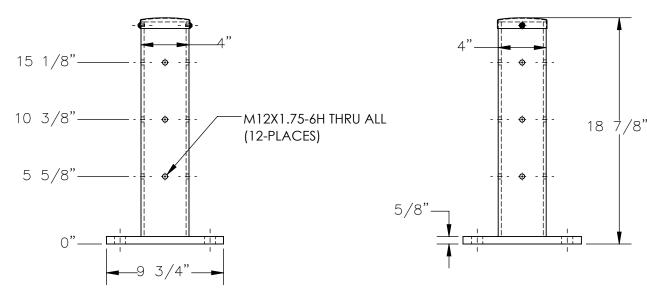

## STANDARD FEATURES

MODEL NUMBER IS: GR-F3R-BO-TP18-YL
OVERALL HEIGHT IS: 18 7/8"
4" x 4" SQUARE TUBE
9 3/4"W x9 7/8"L BASEPLATE
(4) 15/16" MOUNTING HOLES ON BASE
TOUGH BAKED IN POWDER COATED
YELLOW FINISH
CONCRETE MOUNTING KIT
AVAILABLE SEPARATELY
MOUNTING HOLES FOR 1 ROW
OF GUARD RAIL