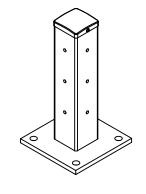

## STANDARD FEATURES

MODEL NUMBER IS: GR-F3R-BO-TP18-YL
OVERALL HEIGHT IS: 18 7/8"
4" x 4" SQUARE TUBE
9 3/4"W x9 7/8"L BASEPLATE
(4) 15/16" MOUNTING HOLES ON BASE
TOUGH BAKED IN POWDER COATED
YELLOW FINISH
CONCRETE MOUNTING KIT
AVAILABLE SEPARATELY
MOUNTING HOLES FOR 1 ROW
OF GUARD RAIL