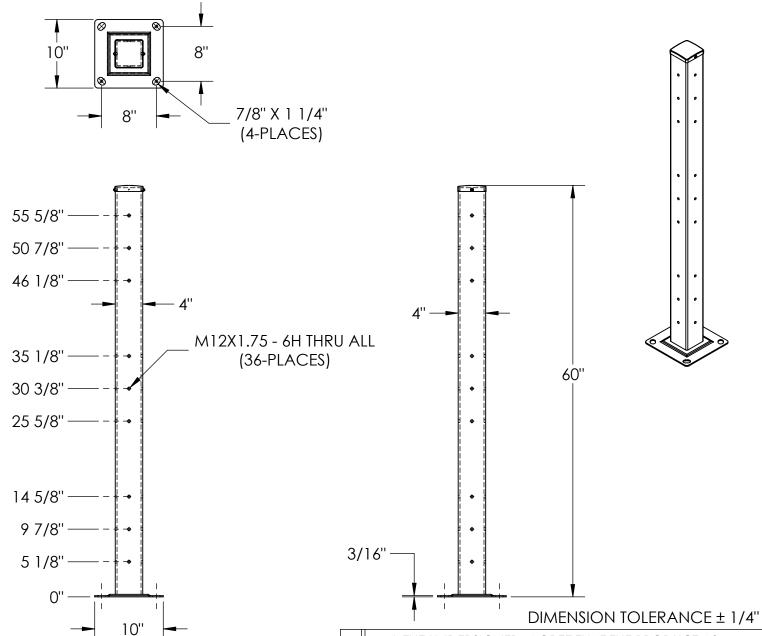

## STANDARD FEATURES

MODEL NUMBER IS: GR-F3R-BO-TP60-YL **OVERALL HEIGHT IS: 60"** 4" x 4" SQUARE TUBE 10"W x10"L BASEPLATE (4) 7/16" X 1 1/4" MOUNTING HOLES ON BASE TÓUGH BAKED IN POWDER COATED YELLOW FINISH CONCRETE MOUNTING KIT AVAILABLE SEPARATELY MOUNTING HOLES FOR 3 ROWS OF GUARD RAIL