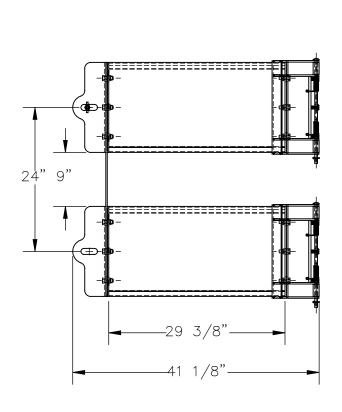

## STANDARD FEATURES

MODEL NUMBER IS: GR-F3R-GBD-3-YL

OVERALL WIDTH IS: 41 1/8" USABLE WIDTH IS: 29 3/8" **OVERALL LENGTH IS: 5 3/16" OVERALL HEIGHT IS: 41 1/2"** 

**GUARD RAIL IS TOUGH BAKED IN POWDER** 