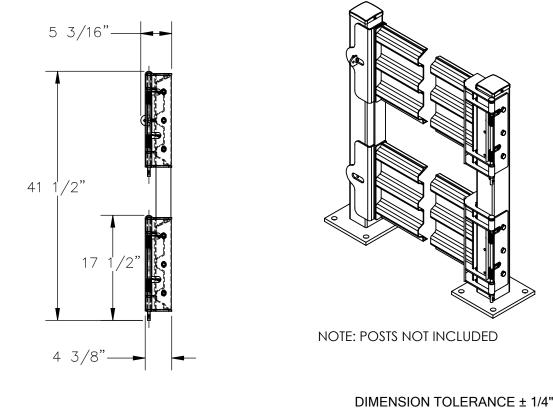

## STANDARD FEATURES

MODEL NUMBER IS: GR-F3R-GBD-3-YL

OVERALL WIDTH IS: 41 1/8" USABLE WIDTH IS: 29 3/8" **OVERALL LENGTH IS: 5 3/16" OVERALL HEIGHT IS: 41 1/2"** 

**GUARD RAIL IS TOUGH BAKED IN POWDER** 