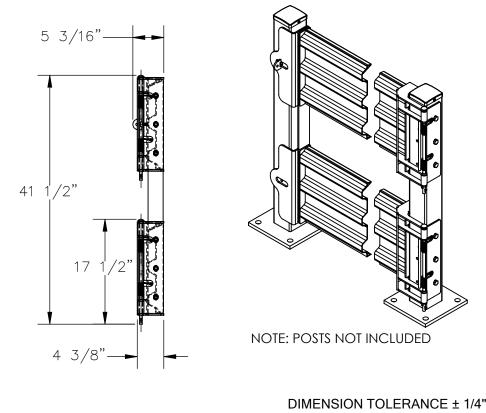

## STANDARD FEATURES

MODEL NUMBER IS: GR-F3R-GBD-5-YL

OVERALL WIDTH IS: 65 1/8" USABLE WIDTH IS: 53 3/8" **OVERALL LENGTH IS: 5 3/16" OVERALL HEIGHT IS: 41 1/2"** 

**GUARD RAIL IS TOUGH BAKED IN POWDER** 