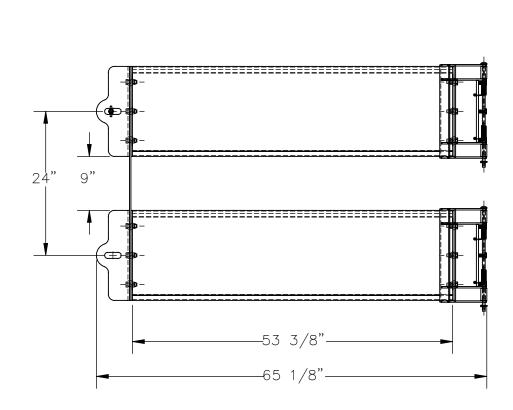

## STANDARD FEATURES

MODEL NUMBER IS: GR-F3R-GBD-5-YL

OVERALL WIDTH IS: 65 1/8" USABLE WIDTH IS: 53 3/8" **OVERALL LENGTH IS: 5 3/16" OVERALL HEIGHT IS: 41 1/2"** 

**GUARD RAIL IS TOUGH BAKED IN POWDER** 