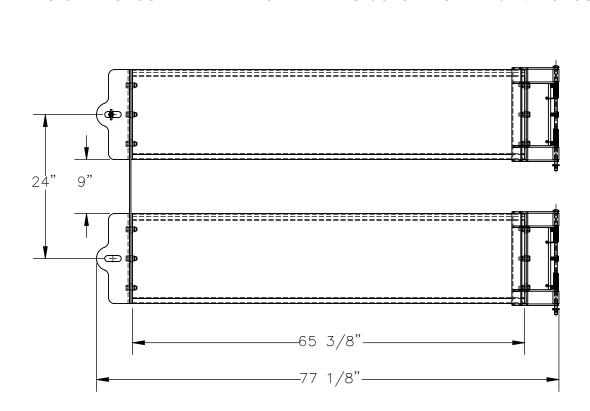

## STANDARD FEATURES

MODEL NUMBER IS: GR-F3R-GBD-6-YL

**OVERALL WIDTH IS: 77 1/8"** USABLE WIDTH IS: 65 3/8" **OVERALL LENGTH IS: 5 3/16"** OVERALL HEIGHT IS: 41 1/2"

**GUARD RAIL IS TOUGH BAKED IN POWDER** 