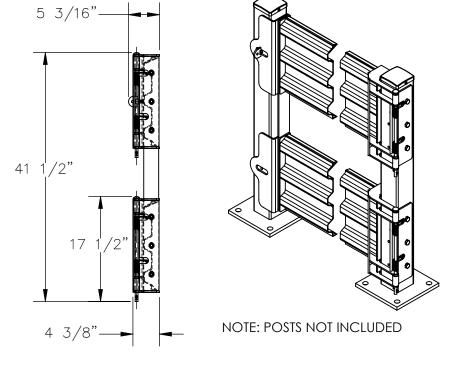

## STANDARD FEATURES

MODEL NUMBER IS: GR-F3R-GBD-6-YL

**OVERALL WIDTH IS: 77 1/8"** USABLE WIDTH IS: 65 3/8" **OVERALL LENGTH IS: 5 3/16"** OVERALL HEIGHT IS: 41 1/2"

**GUARD RAIL IS TOUGH BAKED IN POWDER** 