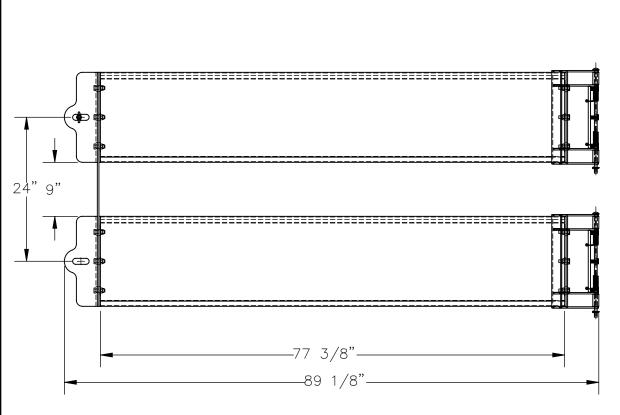

## STANDARD FEATURES

MODEL NUMBER IS: GR-F3R-GBD-7-YL

OVERALL WIDTH IS: 89 1/8" USABLE WIDTH IS: 77 3/8" **OVERALL LENGTH IS: 5 3/16" OVERALL HEIGHT IS: 41 1/2"** 

**GUARD RAIL IS TOUGH BAKED IN POWDER** 