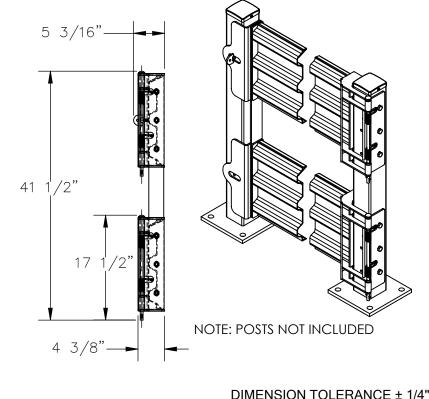

## STANDARD FEATURES

MODEL NUMBER IS: GR-F3R-GBD-7-YL

OVERALL WIDTH IS: 89 1/8" USABLE WIDTH IS: 77 3/8" **OVERALL LENGTH IS: 5 3/16" OVERALL HEIGHT IS: 41 1/2"** 

**GUARD RAIL IS TOUGH BAKED IN POWDER** 