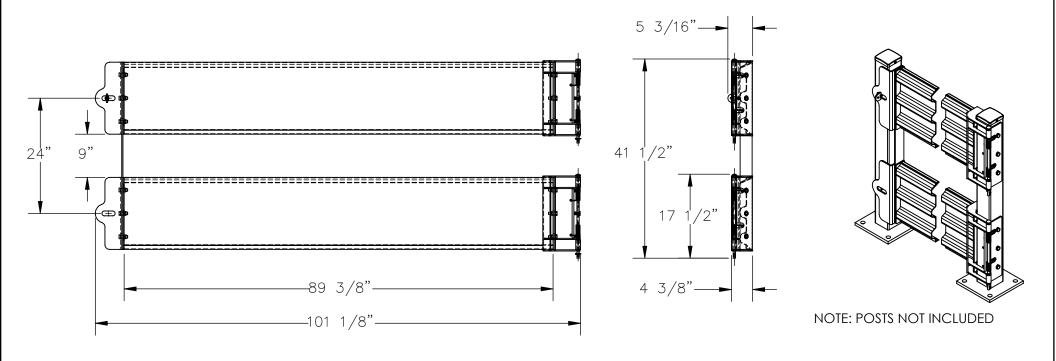

## STANDARD FEATURES

MODEL NUMBER IS: GR-F3R-GBD-8-YL

OVERALL WIDTH IS: 101 1/8" USABLE WIDTH IS: 89 3/8" OVERALL LENGTH IS: 5 3/16" OVERALL HEIGHT IS: 41 1/2"

GUARD RAIL IS TOUGH BAKED IN POWDER

COATED YELLOW FINISH

BRACKETS ARE TOUGH BAKED IN POWDER

COATED BLACK FINISH INCLUDES HARDWARE