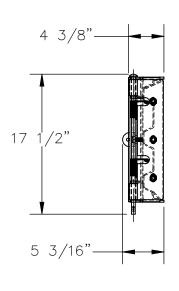

## STANDARD FEATURES

MODEL NUMBER IS: GR-F3R-GBS-3-YL

OVERALL WIDTH IS: 40 7/8" USABLE WIDTH IS:29 3/8" OVERALL LENGTH IS: 5 3/16" OVERALL HEIGHT IS: 17 1/2"

GUARD RAIL IS TOUGH BAKED IN POWDER

**COATED YELLOW FINISH** 