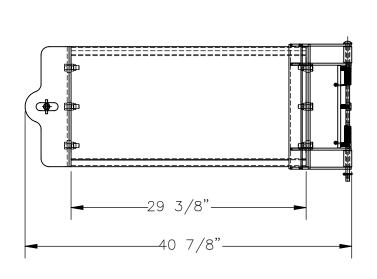

## STANDARD FEATURES

MODEL NUMBER IS: GR-F3R-GBS-3-YL

OVERALL WIDTH IS: 40 7/8" USABLE WIDTH IS:29 3/8" OVERALL LENGTH IS: 5 3/16" OVERALL HEIGHT IS: 17 1/2"

GUARD RAIL IS TOUGH BAKED IN POWDER

**COATED YELLOW FINISH** 