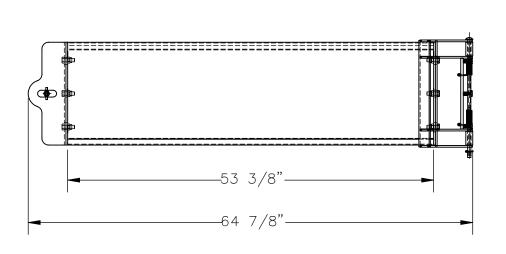

## STANDARD FEATURES

MODEL NUMBER IS: GR-F3R-GBS-5-YL

OVERALL WIDTH IS: 64 7/8" USABLE WIDTH IS: 53 3/8" OVERALL LENGTH IS: 5 3/16" OVERALL HEIGHT IS: 17 1/2"

GUARD RAIL IS TOUGH BAKED IN POWDER

**COATED YELLOW FINISH** 