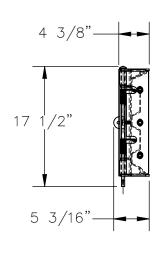

## STANDARD FEATURES

MODEL NUMBER IS: GR-F3R-GBS-5-YL

OVERALL WIDTH IS: 64 7/8" USABLE WIDTH IS: 53 3/8" OVERALL LENGTH IS: 5 3/16" OVERALL HEIGHT IS: 17 1/2"

GUARD RAIL IS TOUGH BAKED IN POWDER

**COATED YELLOW FINISH** 