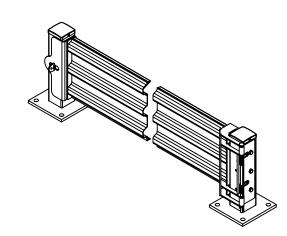

## HINGED, 3 RIB, SINGLE GUARD RAIL GATE - GR-F3R-GBS-6-YL

APPROX WEIGHT: 84.32 lbs. DOES NOT INCLUDE WEIGHT OF POWER OR PACKAGING!!!

\*\*\* ANY ADDITIONS, DELETIONS, OR OMISSIONS MUST BE CORRECTED ON THIS DRAWING AS THIS DRAWING WILL BE CONSIDERED ALL INCLUSIVE \*\*\* ALL GRAPHICS PROVIDED ARE FOR REFERENCE ONLY. IF CERTAIN DIMENSIONS ARE CRITICAL PLEASE VERIFY THOSE DIMENSIONS WITH YOUR SALESPERSON THE ACTUAL PRODUCT MAY VARY FROM THE IMAGES SHOWN ON WEBSITE. PRODUCTS AND SPECIFICATIONS SUBJECT TO CHANGE WITHOUT NOTICE.

NOTE: POSTS NOT INCLUDED