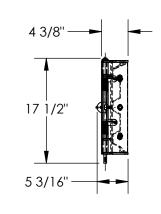

## STANDARD FEATURES

MODEL NUMBER IS: GR-F3R-GBS-6-YL OVERALL WIDTH IS: 76 13/16" USABLE WIDTH IS: 65 3/8" OVERALL LENGTH IS: 5 3/16" OVERALL HEIGHT IS: 17 1/2" GUARD RAIL IS TOUGH BAKED IN POWDER COATED YELLOW FINISH BRACKETS ARE TOUGH POWDER COATED BLACK FINISH INCLUDES HARDWARE