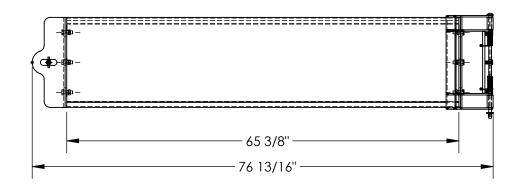

## STANDARD FEATURES

MODEL NUMBER IS: GR-F3R-GBS-6-YL OVERALL WIDTH IS: 76 13/16" USABLE WIDTH IS: 65 3/8" OVERALL LENGTH IS: 5 3/16" OVERALL HEIGHT IS: 17 1/2" GUARD RAIL IS TOUGH BAKED IN POWDER COATED YELLOW FINISH BRACKETS ARE TOUGH POWDER COATED BLACK FINISH INCLUDES HARDWARE