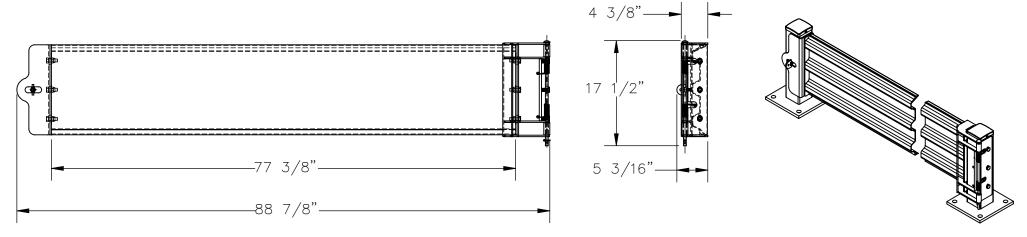

## STANDARD FEATURES

MODEL NUMBER IS: GR-F3R-GBS-7-YL OVERALL WIDTH IS: 88 7/8" USABLE WIDTH IS: 77 3/8" OVERALL LENGTH IS: 5 3/16" OVERALL HEIGHT IS: 17 1/2" GUARD RAIL IS TOUGH BAKED IN POWDER COATED YELLOW FINISH BRACKETS ARE TOUGH BAKED IN POWDER COATED BLACK FINISH INCLUDES HARDWARE