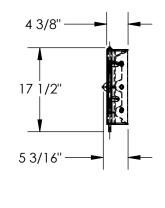

## STANDARD FEATURES

MODEL NUMBER IS: GR-F3R-GBS-8-YL OVERALL WIDTH IS: 100 13/16" USABLE WIDTH IS: 89 3/8" USABLE LENGTH IS: 5 3/16" OVERALL HEIGHT IS: 17 1/2" GUARD RAIL IS: TOUGH BAKED IN POWDER COATED YELLOW FINISH BRACKETS ARE TOUGH BAKED IN POWDER COATED BLACK FINISH HARDWARE INCLUDED