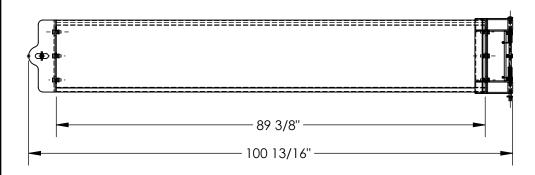

## STANDARD FEATURES

MODEL NUMBER IS: GR-F3R-GBS-8-YL OVERALL WIDTH IS: 100 13/16" USABLE WIDTH IS: 89 3/8" USABLE LENGTH IS: 5 3/16" OVERALL HEIGHT IS: 17 1/2" GUARD RAIL IS: TOUGH BAKED IN POWDER COATED YELLOW FINISH BRACKETS ARE TOUGH BAKED IN POWDER COATED BLACK FINISH HARDWARE INCLUDED