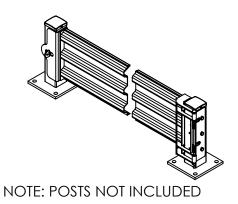

## HINGED, 3 RIB, SINGLE GUARD RAIL GATE - GR-F3R-GBS-8-YL

APPROX WEIGHT: 105.10 lbs. DOES NOT INCLUDE WEIGHT OF POWER OR PACKAGING!!!

\*\*\* ANY ADDITIONS, DELETIONS, OR OMISSIONS MUST BE CORRECTED ON THIS DRAWING AS THIS DRAWING WILL BE CONSIDERED ALL INCLUSIVE \*\*\* ALL GRAPHICS PROVIDED ARE FOR REFERENCE ONLY. IF CERTAIN DIMENSIONS ARE CRITICAL PLEASE VERIFY THOSE DIMENSIONS WITH YOUR SALESPERSON THE ACTUAL PRODUCT MAY VARY FROM THE IMAGES SHOWN ON WEBSITE. PRODUCTS AND SPECIFICATIONS SUBJECT TO CHANGE WITHOUT NOTICE.