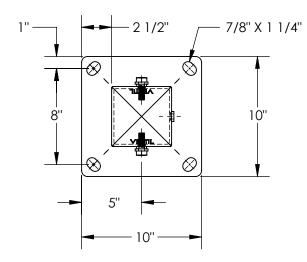

## STANDARD FEATURES

MODEL NUMBER IS: GR-H2R-BO-TP18-YL OVERALL HEIGHT IS: 18"

SQUARE TUBE IS: 5"x5"

BASE PLATE IS: 3/8"x10"x10" WITH

7/8"x1 1/4" ANCHOR HOLES ON 8" CENTERS

RATED FOR 4,000 LBS AT 4 MPH TOUGH BAKED IN POWDER COATED