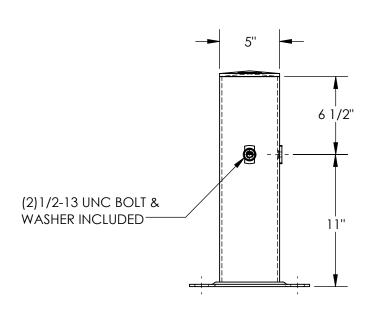

## STANDARD FEATURES

MODEL NUMBER IS: GR-H2R-BO-TP18-YL OVERALL HEIGHT IS: 18"

SQUARE TUBE IS: 5"x5"

BASE PLATE IS: 3/8"x10"x10" WITH

7/8"x1 1/4" ANCHOR HOLES ON 8" CENTERS

RATED FOR 4,000 LBS AT 4 MPH TOUGH BAKED IN POWDER COATED