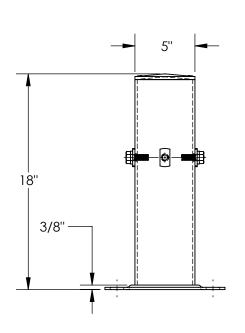

## STANDARD FEATURES

MODEL NUMBER IS: GR-H2R-BO-TP18-YL OVERALL HEIGHT IS: 18"

SQUARE TUBE IS: 5"x5"

BASE PLATE IS: 3/8"x10"x10" WITH

7/8"x1 1/4" ANCHOR HOLES ON 8" CENTERS

RATED FOR 4,000 LBS AT 4 MPH TOUGH BAKED IN POWDER COATED