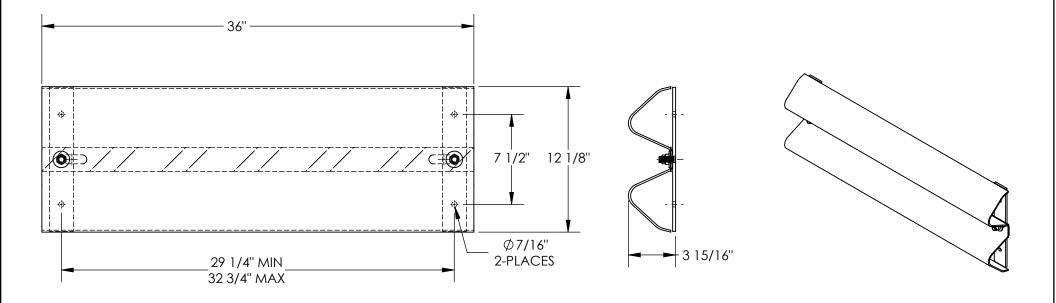

## GUARD RAIL WALL MOUNT GALVANIZED 36"-GR-H2R-WM-3-HDG

APPROX WEIGHT: 35 lbs. DOES NOT INCLUDE WEIGHT OF POWER OR PACKAGING!!!

DIMENSION TO FRANCE + 1/4"

\*\*\* ANY ADDITIONS, DELETIONS, OR OMISSIONS MUST BE CORRECTED ON THIS DRAWING AS THIS DRAWING WILL BE CONSIDERED ALL INCLUSIVE \*\*\* ALL GRAPHICS PROVIDED ARE FOR REFERENCE ONLY. IF CERTAIN DIMENSIONS ARE CRITICAL PLEASE VERIFY THOSE DIMENSIONS WITH YOUR SALESPERSON

## STANDARD FEATURES

MODEL NUMBER IS GR-H2R-WM-3-HDG OVERALL WIDTH IS 3 15/16" OVERALL LENGTH IS 36" OVERALL HEIGHT IS 12 1/8" MOUNTING DISTANCE IS 29 1/4" MIN AND 32 3/4" MAX RAIL IS GALVANIZED STEEL BRACKETS ARE TOUGH BAKED IN POWDER COAT BLACK FINISH LAG DOWN HARDWARE NOT INCLUDED