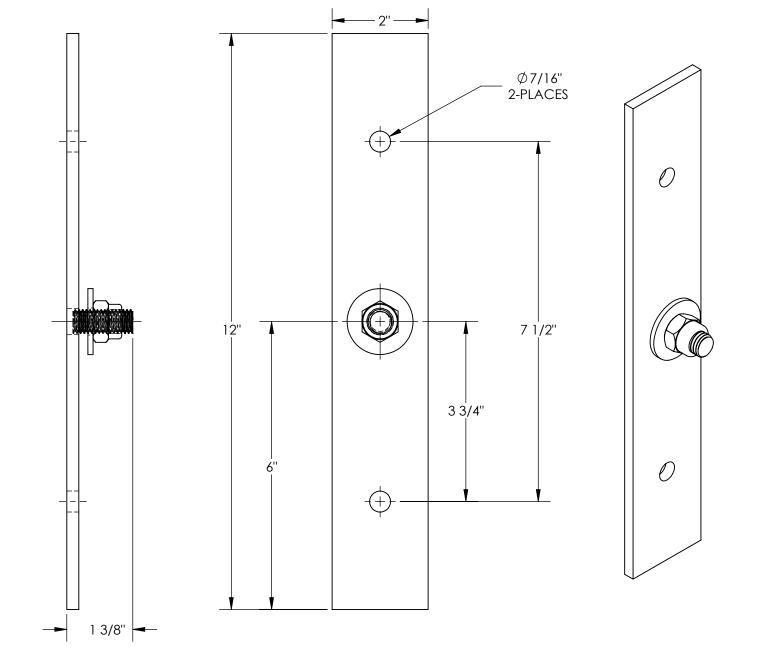

## GUARD RAIL WALL MOUNTING PLATE - GR-H2R-WM-MP APPROX WEIGHT: 2 lbs. DOES NOT INCLUDE WEIGHT OF POWER OR PACKAGING!!!

\*\*\*ANY ADDITIONS, DELETIONS, OR OMISSIONS MUST BE CORRECTED ON THIS DRAWING AS THIS DRAWING WILL BE CONSIDERED ALL INCLUSIVE\*\*\*

## STANDARD FEATURES

MODEL NUMBER IS GR-H2R-WM-MP OVERALL WIDTH IS 1 3/8" OVERALL LENGTH IS 2" OVERALL HEIGHT IS 12" LAG DOWN HARDWARE NOT INCLUDED TOUGH BAKED IN POWDER COAT BLACK FINISH