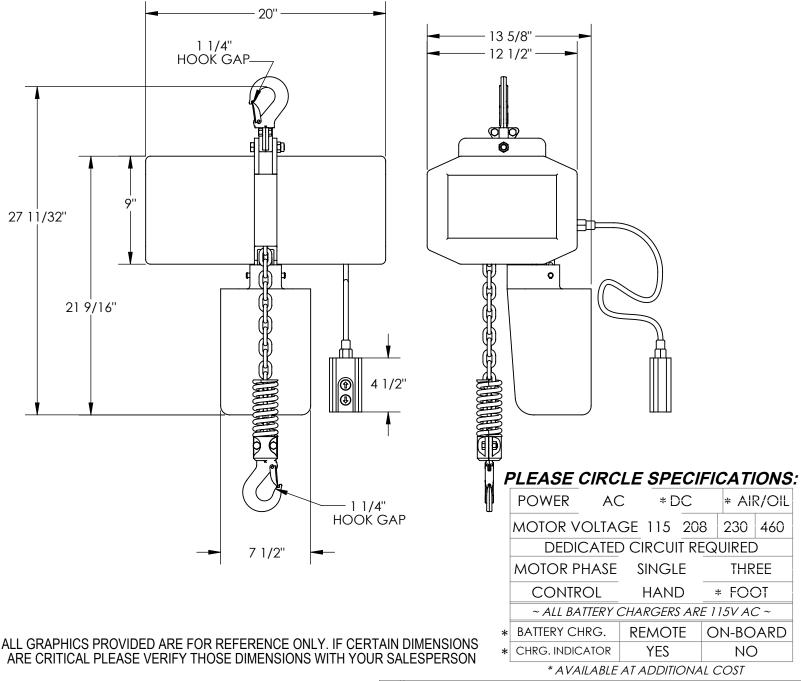

## STANDARD FEATURES

MODEL NUMBER IS H-1000-1 CAPACITY IS 1,000 LBS OVERALL WIDTH IS 13 5/8" OVERALL LENGTH IS 20" OVERALL HEIGHT IS 21 9/16" HEAD ROOM IS 21 7/16" FEET PER MINUTE IS 17' CHAIN LIFT LENGTH IS 15' REMOTE CORD LENGTH IS 15'