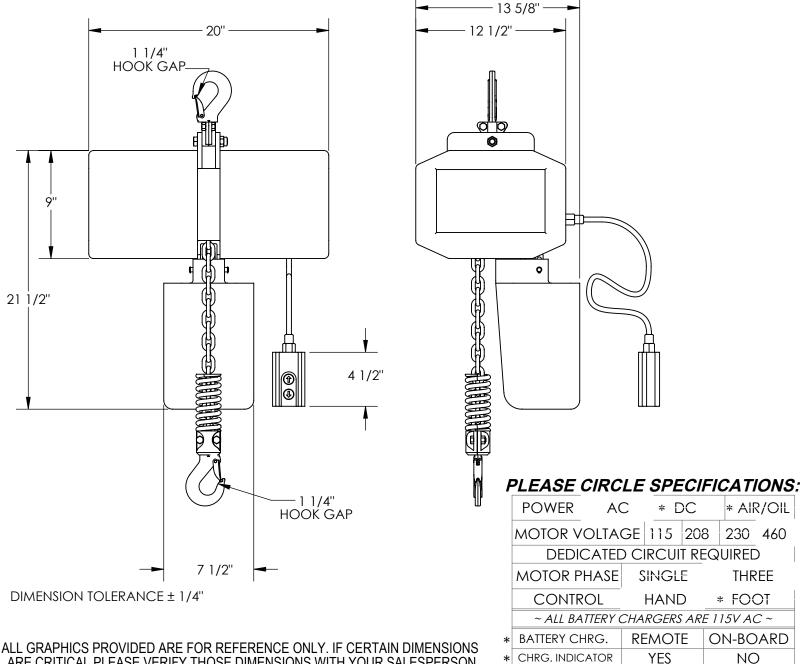

## STANDARD FEATURES

MODEL NUMBER IS H-1000-3 CAPACITY IS 1,000 LBS **OVERALL WIDTH IS 12 1/2" OVERALL LENGTH IS 20" OVERALL HEIGHT IS 21 9/16" HEAD ROOM IS 21 7/16"** FEET PER MINUTE IS 20 1/2' CHAIN LIFT LENGTH IS 15' REMOTE CORD LENGTH IS 15'