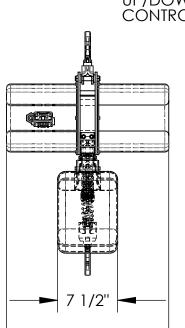

### STANDARD FEATURES

MODEL NUMBER IS: H-2000-3

APPROXIMATE WEIGHT IS: 105 LBS.

CAPACITY IS: 2,000 LBS

LIFTS/LOWERS AT A RATE 17 FEET PER MINUTE OVERALL WIDTH IS: 20 1/4"

OVERALL LENGTH (EXCLUDING CHAIN

CONTAINER IS: 11 7/16"