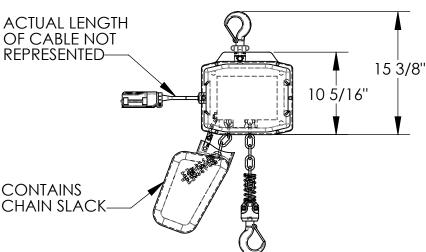

### STANDARD FEATURES

MODEL NUMBER IS: H-2000-3

APPROXIMATE WEIGHT IS: 105 LBS.

CAPACITY IS: 2,000 LBS

LIFTS/LOWERS AT A RATE 17 FEET PER MINUTE OVERALL WIDTH IS: 20 1/4"

OVERALL LENGTH (EXCLUDING CHAIN

CONTAINER IS: 11 7/16"

OVERALL HEIGHT (INCLUDING UPPER SUSPENSION HOOK IS: 15 3/8

15 FEET OF LIFT