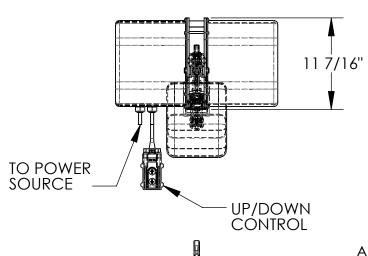

### STANDARD FEATURES

MODEL NUMBER IS: H-2000-3

APPROXIMATE WEIGHT IS: 105 LBS.

CAPACITY IS: 2,000 LBS

LIFTS/LOWERS AT A RATE 17 FEET PER MINUTE OVERALL WIDTH IS: 20 1/4"

OVERALL LENGTH (EXCLUDING CHAIN

CONTAINER IS: 11 7/16"

OVERALL HEIGHT (INCLUDING UPPER SUSPENSION HOOK IS: 15 3/8

15 FEET OF LIFT