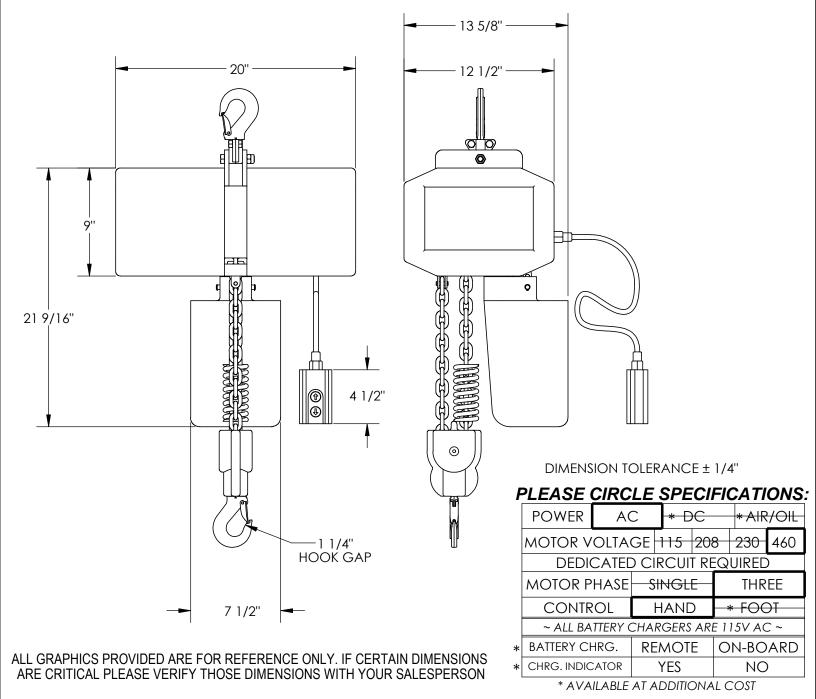

## STANDARD FEATURES

MODEL NUMBER IS H-4000-3 CAPACITY IS 4,000 LBS OVERALL WIDTH IS 13 5/8" OVERALL LENGTH IS 20" OVERALL HEIGHT IS 21 9/16" HEAD ROOM IS 21 7/16" FEET PER MINUTE IS 16' CHAIN LIFT LENGTH IS 15' REMOTE CORD LENGTH IS 15'