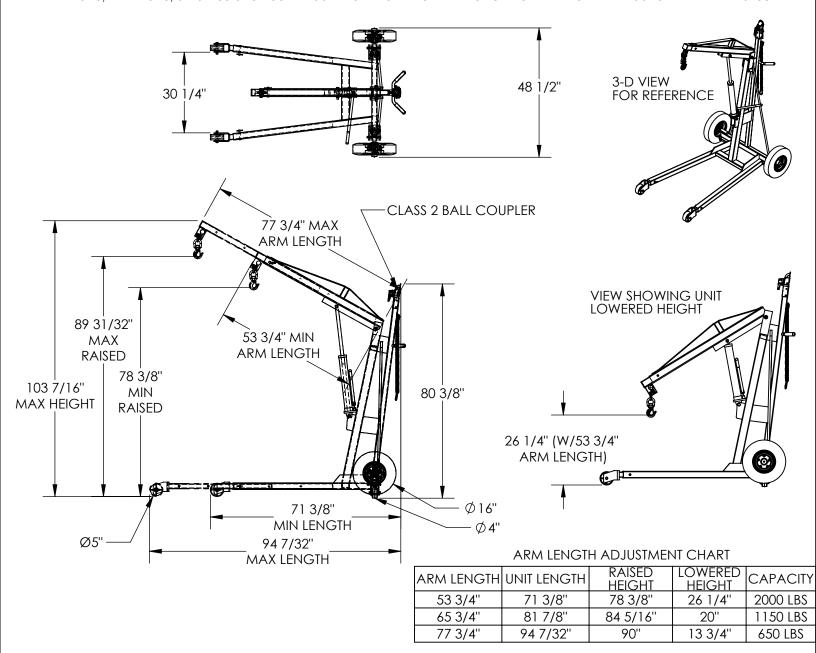

## STANDARD FEATURES

MODEL IS: H-TRAIL

MAXIMUM WIDTH: 48 1/2" MAXIMUM HEIGHT: 103 7/16" MAXIMUM LENGTH: 94 7/32"

(3) ADJUSTABLE ARM LENGTHS ARM LENGTH DETRMINES HEIGHTS AND

CAPACITY - SEE CHART

CASTERS: 2- PNEMATIC TIRE, Ø16"

2- HARD RUBBER, SWIVEL, Ø4" x 2"

2- SEMI STEEL, RIGID, Ø5" x 2 "

DURABLE LIQUID PAINT BLUE FINISH