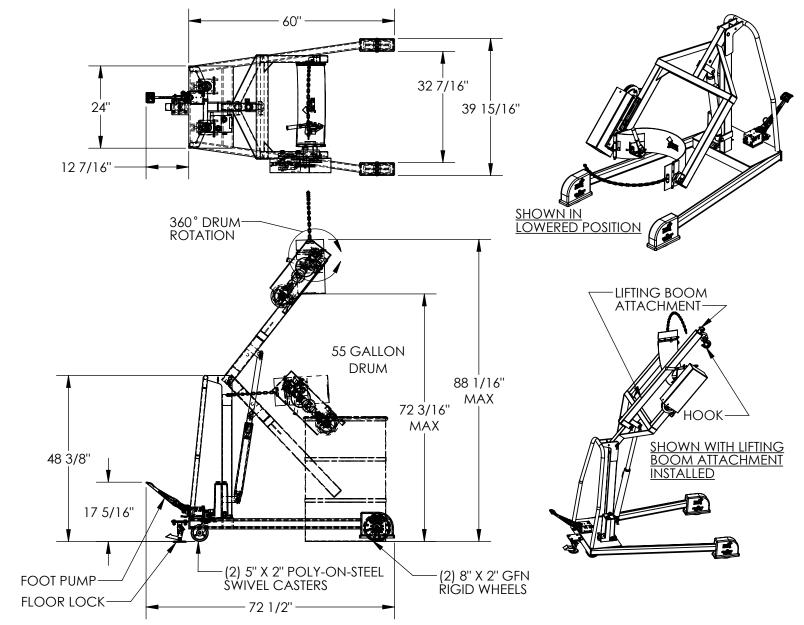

#### STANDARD FEATURES

MODEL NUMBER IS HDC-305-72

CAPACITY IS 800 LBS

OVERALL WIDTH IS 39 15/16"

**OVERALL LENGTH IS 72 1/2"** 

OVERALL HEIGHT IS 88 1/16"

**OUT RIGGER INSIDE DIMENSION IS 32 7/16"** 

DRUM RAISED HEIGHT IS 72 3/16"

(2) 5" X 2" REAR SWIVEL

POLY-ON-STEEL CASTERS

(2) 8" X 2" FRONT RIGID

**GFN WHEELS** 

PULL CHAIN DRUM ROTATION (360°)

**FOOT PUMP** 

FLOOR LOCK

DURABLE LIQUID PAINT BLUE FINISH

LIFTING BOOM ATTACHMENT - MAY BE USED FOR LIFTING OBJECTS USING THE HOOK