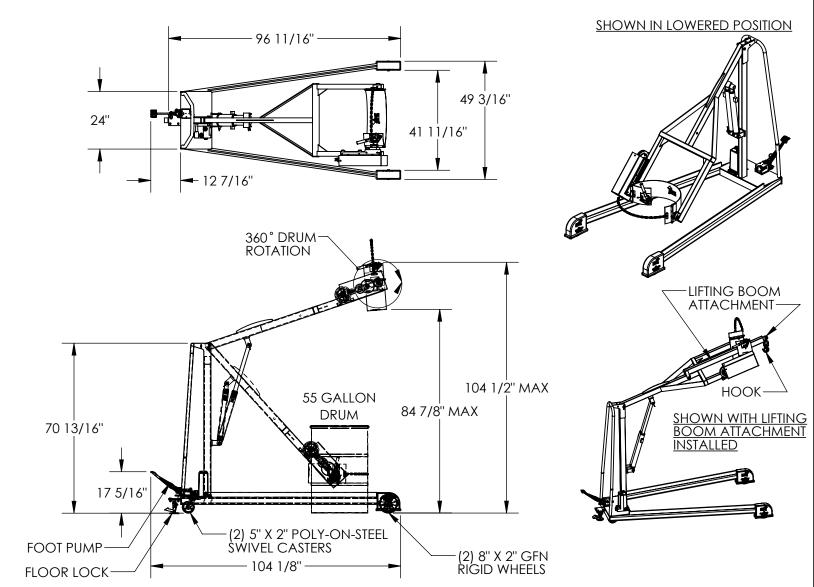

## STANDARD FEATURES

MODEL NUMBER IS HDC-305-84 CAPACITY IS 800 LBS OVERALL WIDTH IS 49 3/16" MAXIMUM OVERALL LENGTH IS 104 1/8" OVERALL HEIGHT IS 104 1/2" OUT RIGGER INSIDE DIMENSION IS 41 11/16" DRUM RAISED HEIGHT IS 84 7/8" (2) 5" X 2" REAR SWIVEL POLY-ON-STEEL CASTERS (2) 8" X 2" FRONT RIGID **GFN WHEELS** PULL CHAIN DRUM ROTATION (360°) **FOOT PUMP** FLOOR LOCK DURABLE LIQUID PAINT BLUE FINISH

LIFTING BOOM ATTACHMENT - MAY BE USED

FOR LIFTING OBJECTS USING THE HOOK