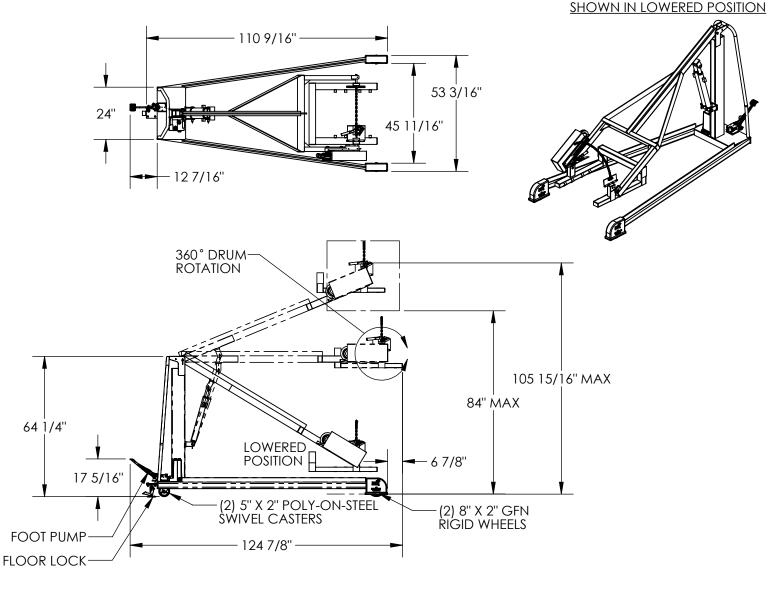

## HYDRAULIC DRUM STACKER - HDC-450-84 APPROX WEIGHT: 616.83 lbs. DOES NOT INCLUDE WEIGHT OF POWER OR PACKAGING!!!

\*\*\*ANY ADDITIONS, DELETIONS, OR OMISSIONS MUST BE CORRECTED ON THIS DRAWING AS THIS DRAWING WILL BE CONSIDERED ALL INCLUSIVE\*\*\*