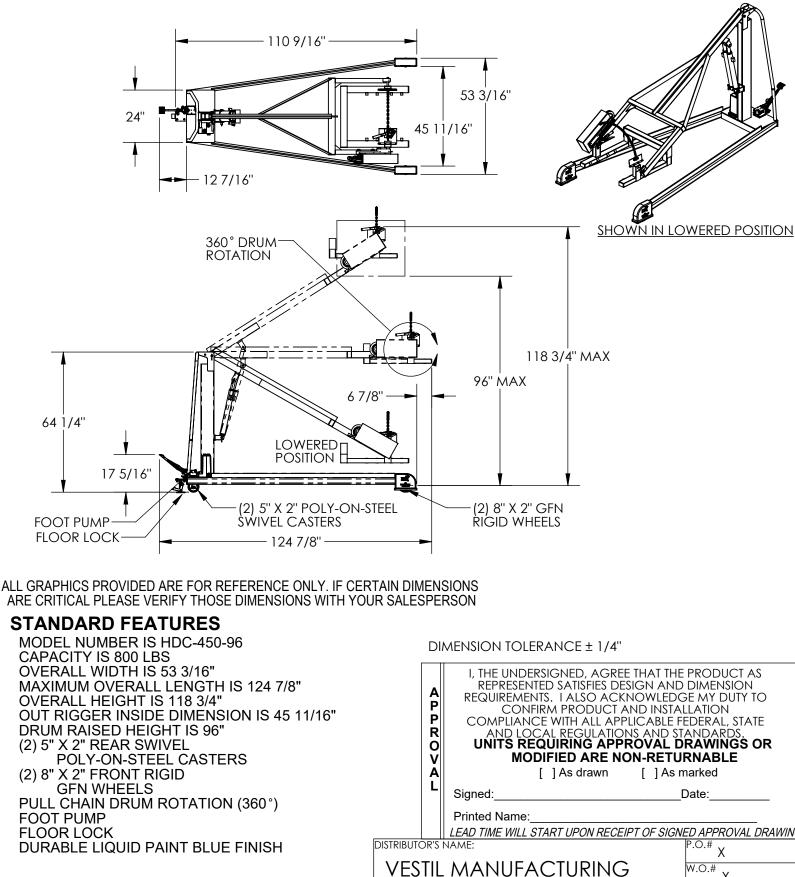

\*\*\*ANY ADDITIONS, DELETIONS, OR OMISSIONS MUST BE CORRECTED ON THIS DRAWING AS THIS DRAWING WILL BE CONSIDERED ALL INCLUSIVE\*\*\*

SPECIAL FEATURES NONE

|                      | PROVA-           | COMPLIANCE WITH ALL APPLICABLE FEDERAL, STATE<br>AND LOCAL REGULATIONS AND STANDARDS.<br>UNITS REQUIRING APPROVAL DRAWINGS OR<br>MODIFIED ARE NON-RETURNABLE<br>[] As drawn [] As marked |              |                |                     |
|----------------------|------------------|------------------------------------------------------------------------------------------------------------------------------------------------------------------------------------------|--------------|----------------|---------------------|
|                      | ┗                | Signed:[                                                                                                                                                                                 |              |                | Date:               |
|                      |                  | Printed Name:                                                                                                                                                                            | RT UPON RE   | CEIPT OF SIGNE | ED APPROVAL DRAWING |
|                      |                  |                                                                                                                                                                                          |              |                | P.O.# X             |
| VESTIL MANUFACTURING |                  |                                                                                                                                                                                          |              |                | W.O.# X             |
| DRAWN BY: DEY        |                  |                                                                                                                                                                                          | Date:<br>12/ | 12/11          | <sup>SALES:</sup> X |
| REFERENC             | <sup>:E:</sup> X | ,                                                                                                                                                                                        |              | SCALE: 1:44    | FILE NAME:          |
| QUOTED LEAD TIME: X  |                  |                                                                                                                                                                                          | QUOTE #<br>X | 1              | 09-007-034-001      |