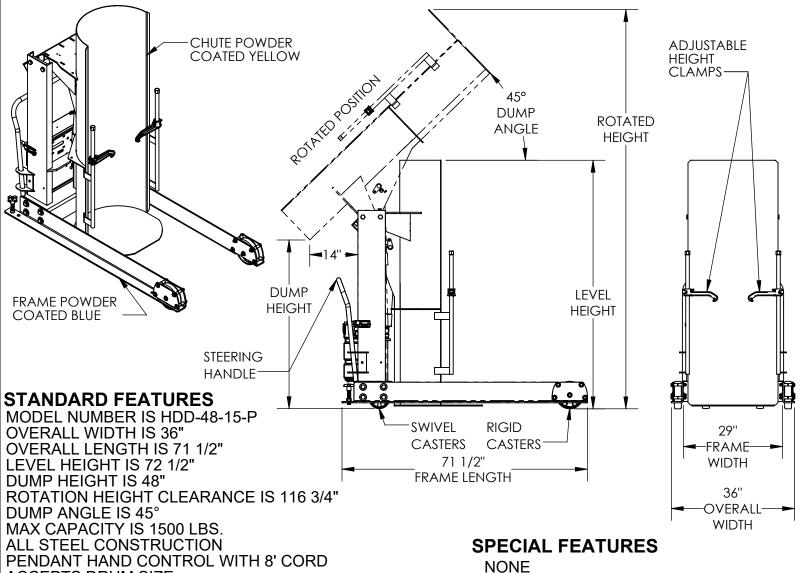

\*\*\*ANY ADDITIONS, DELETIONS, OR OMISSIONS MUST BE CORRECTED ON THIS DRAWING AS THIS DRAWING WILL BE CONSIDERED ALL INCLUSIVE\*\*\*

ACCEPTS DRUM SIZE:  $\emptyset$  16 1/2" TO  $\emptyset$ 23 1/2" (ROUND) X 27 1/2" TO 39 1/2" H (TALL)

INCLUDES: (2) SWIVEL CASTERS, (2) RIGID CASTERS, (1) STEERING HANDLE

TOUGH BAKED IN POWDER COATED FINISH

BASE POWDER COATED BLUE CHUTE POWDER COATED YELLOW

DIMENSION TOLERANCE ± 1/4"

Ρ

P

R

0