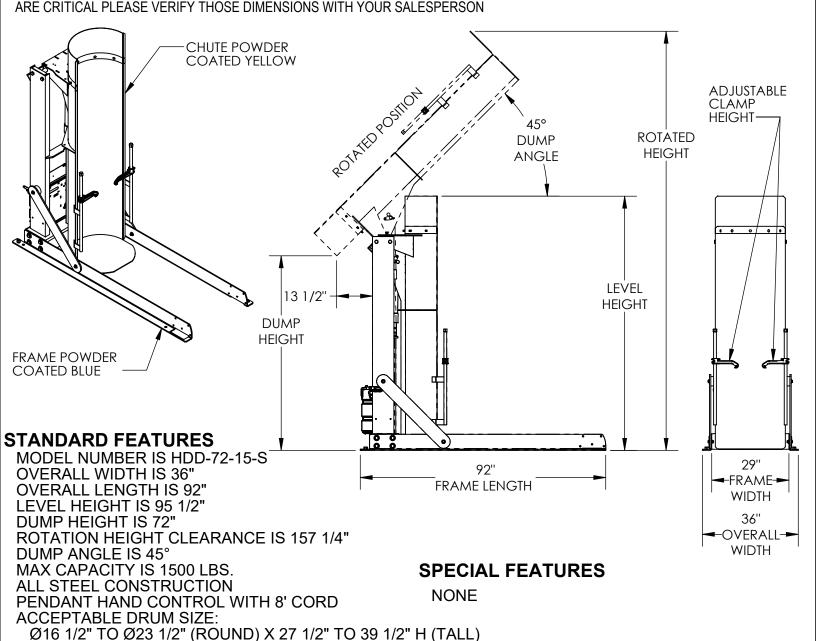

## STATIONARY HYDRAULIC DRUM DUMPER - HDD-72-15-S APPROX WEIGHT: 898.15 lbs. \*\*\*ANY ADDITIONS, DELETIONS, OR OMISSIONS MUST BE CORRECTED ON THIS DRAWING AS THIS DRAWING WILL BE CONSIDERED ALL INCLUSIVE\*\*\* ALL GRAPHICS PROVIDED ARE FOR REFERENCE ONLY. IF CERTAIN DIMENSIONS

DIS.

REF

3,000 P.S.I. HYDRAULIC COMPONENTS RATING WARNING: CHECK STATE AND LOCAL CODES !!! **UNIT MUST BE SECURED TO FLOOR BEFORE USE** 

PLEASE CIRCLE SPECIFICATIONS:

TOUGH BAKED IN POWDER COATED FINISH

BASE POWDER COATED BLUE CHUTE POWDER COATED YELLOW