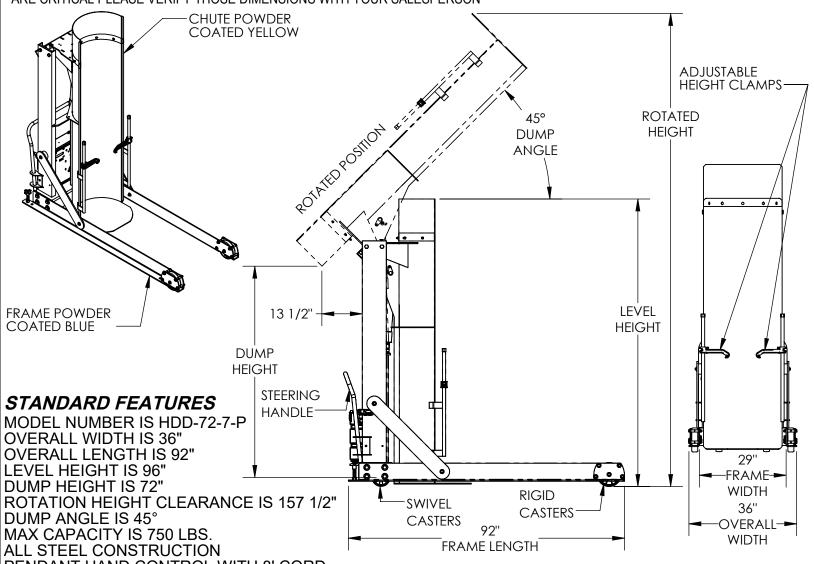

\*\*\*ANY ADDITIONS, DELETIONS, OR OMISSIONS MUST BE CORRECTED ON THIS DRAWING AS THIS DRAWING WILL BE CONSIDERED ALL INCLUSIVE\*\*\* ALL GRAPHICS PROVIDED ARE FOR REFERENCE ONLY. IF CERTAIN DIMENSIONS ARE CRITICAL PLEASE VERIFY THOSE DIMENSIONS WITH YOUR SALESPERSON

PENDANT HAND CONTROL WITH 8' CORD ACCEPTABLE DRUM SIZE:

Ø16 1/2" TO Ø23 1/2" (ROUND) X 27 1/2" TO 39 1/2" H (TALL)

BASE POWDER COATED BLUE

CHUTE POWDER COATED YELLOW

INCLUDES: (2) SWIVEL CASTERS

(2) RIGID CASTERS

1) STEERING HANDLE

TOUGH BAKED IN POWDER COATED FINISH