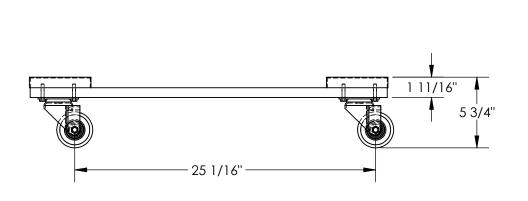

## STANDARD FEATURES

MODEL NUMBER IS HDOC-1830-9 OVERALL WIDTH IS 18" USABLE WIDTH IS 18" OVERALL LENGTH IS 30" USABLE LENGTH IS 30" OVERALL HEIGHT IS 5 3/4" MAX CAPACITY IS 900 LBS. SPECIAL FEATURES
NONE