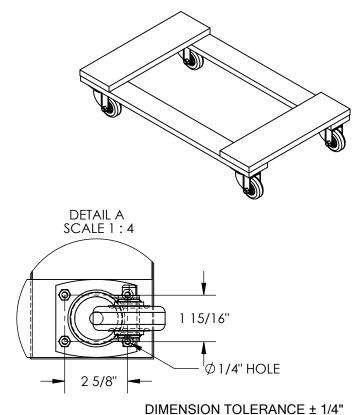

## CARPET HARDWOOD DOLLIES - HDOC-1830-9

APPROX WEIGHT: 17.87 lbs.

DOES NOT INCLUDE WEIGHT OF POWER OR PACKAGING!!!

\*\*\* ANY ADDITIONS, DELETIONS, OR OMISSIONS MUST BE CORRECTED ON THIS DRAWING AS THIS DRAWING WILL BE CONSIDERED ALL INCLUSIVE \*\*\*
ALL GRAPHICS PROVIDED ARE FOR REFERENCE ONLY. IF CERTAIN DIMENSIONS ARE CRITICAL PLEASE VERIFY THOSE DIMENSIONS WITH YOUR SALESPERSON

## STANDARD FEATURES

MODEL NUMBER IS HDOC-1830-9 OVERALL WIDTH IS 18" USABLE WIDTH IS 18" OVERALL LENGTH IS 30" USABLE LENGTH IS 30" OVERALL HEIGHT IS 5 3/4" MAX CAPACITY IS 900 LBS. SPECIAL FEATURES
NONE