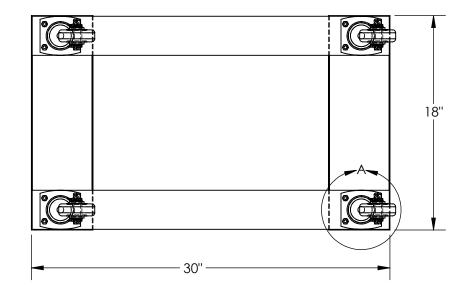

## STANDARD FEATURES

MODEL NUMBER IS HDOC-1830-9 OVERALL WIDTH IS 18" USABLE WIDTH IS 18" OVERALL LENGTH IS 30" USABLE LENGTH IS 30" OVERALL HEIGHT IS 5 3/4" MAX CAPACITY IS 900 LBS. SPECIAL FEATURES
NONE