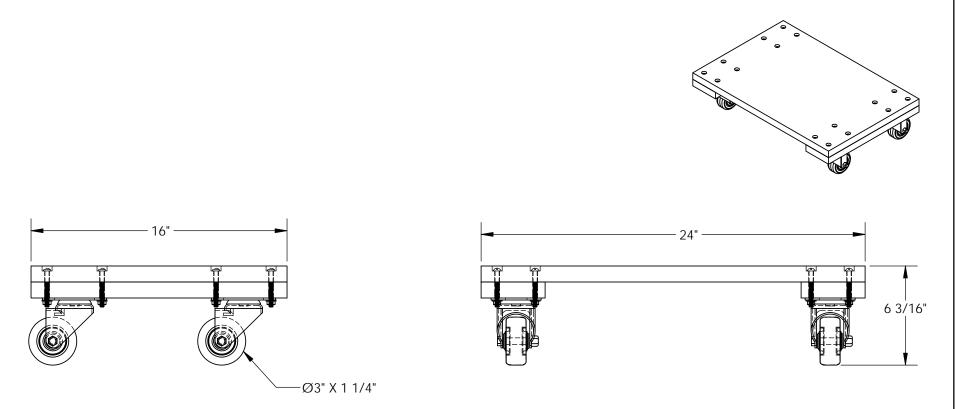

## SOLID DECK HARDWOOD DOLLIES (NON MARKING) - HDOS-1624-9-NM

APPROX WEIGHT: 22.57 lbs. DOES NOT INCLUDE WEIGHT OF POWER OR PACKAGING!!!

\*\*\* ANY ADDITIONS, DELETIONS, OR OMISSIONS MUST BE CORRECTED ON THIS DRAWING AS THIS DRAWING WILL BE CONSIDERED ALL INCLUSIVE \*\*\*
ALL GRAPHICS PROVIDED ARE FOR REFERENCE ONLY. IF CERTAIN DIMENSIONS ARE CRITICAL PLEASE VERIFY THOSE DIMENSIONS WITH YOUR SALESPERSON

## STANDARD FEATURES

MODEL NUMBER IS HDOS-1624-9-NM OVERALL WIDTH IS 16" USABLE WIDTH IS 16" OVERALL LENGTH IS 24" USABLE LENGTH IS 24" OVERALL HEIGHT IS 6 3/16" MAX CAPACITY IS 900 LBS 4X Ø3" X 1 1/4" NON-MARKING CASTERS