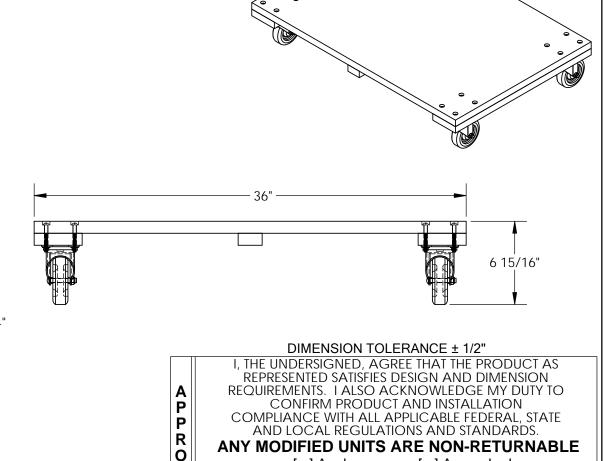

SOLID DECK HARDWOOD DOLLIES (NON MARKING) - HDOS-2436-12-NM

APPROX WEIGHT: 33.97 lbs.

DOES NOT INCLUDE WEIGHT OF POWER OR PACKAGING!.

\*\*\* ANY ADDITIONS, DELETIONS, OR OMISSIONS MUST BE CORRECTED ON THIS DRAWING AS THIS DRAWING WILL BE CONSIDERED ALL INCLUSIVE \*\*\*

## STANDARD FEATURES

MODEL NUMBER IS HDOS-2436-12-NM
OVERALL WIDTH IS 24"
USABLE WIDTH IS 24"
OVERALL LENGTH IS 36"
USABLE LENGTH IS 36"
OVERALL HEIGHT IS 6 15/16"
MAX CAPACITY IS 1200 LBS
4X Ø4" X 1 1/4" NON-MARKING CASTERS