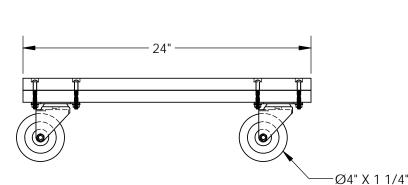

## STANDARD FEATURES

MODEL NUMBER IS HDOS-2436-12-NM
OVERALL WIDTH IS 24"
USABLE WIDTH IS 24"
OVERALL LENGTH IS 36"
USABLE LENGTH IS 36"
OVERALL HEIGHT IS 6 15/16"
MAX CAPACITY IS 1200 LBS
4X Ø4" X 1 1/4" NON-MARKING CASTERS