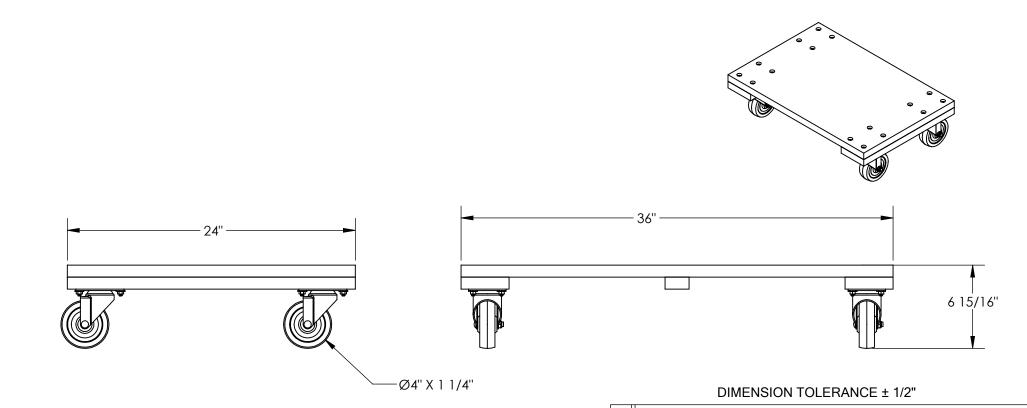

## SOLID DECK HARDWOOD DOLLIES - HDOS-2436-12 \*\*\* ANY ADDITIONS, DELETIONS, OR OMISSIONS MUST BE CORRECTED ON THIS DRAWING AS THIS DRAWING WILL BE CONSIDERED ALL INCLUSIVE \*\*\*

ALL GRAPHICS PROVIDED ARE FOR REFERENCE ONLY. IF CERTAIN DIMENSIONS ARE CRITICAL PLEASE VERIFY THOSE DIMENSIONS WITH YOUR SALESPERSON

## STANDARD FEATURES

SPECIAL FEATURES

MODEL NUMBER IS HDOS-2436-12 **OVERALL WIDTH IS 24"** USABLE WIDTH IS 24" **OVERALL LENGTH IS 36" USABLE LENGTH IS 36" OVERALL HEIGHT IS 6 15/16"** MAX CAPACITY IS 1,200 LBS. 4X Ø4" X 1 1/4" HARD RUBBER SWIVEL CASTERS