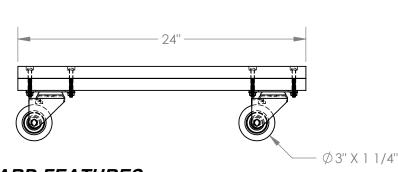

## STANDARD FEATURES

MODEL NUMBER IS HDOS-2436-9-NM OVERALL WIDTH IS 24" USABLE WIDTH IS 24" **OVERALL LENGTH IS 36" USABLE LENGTH IS 36"** OVERALL HEIGHT IS 63/16" MAX CAPACITY IS 900 LBS 4X Ø3" X 1 1/4" NON MARKING CASTERS