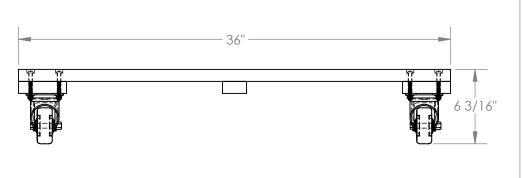

## STANDARD FEATURES

MODEL NUMBER IS HDOS-2436-9-NM OVERALL WIDTH IS 24" USABLE WIDTH IS 24" **OVERALL LENGTH IS 36" USABLE LENGTH IS 36"** OVERALL HEIGHT IS 63/16" MAX CAPACITY IS 900 LBS 4X Ø3" X 1 1/4" NON MARKING CASTERS