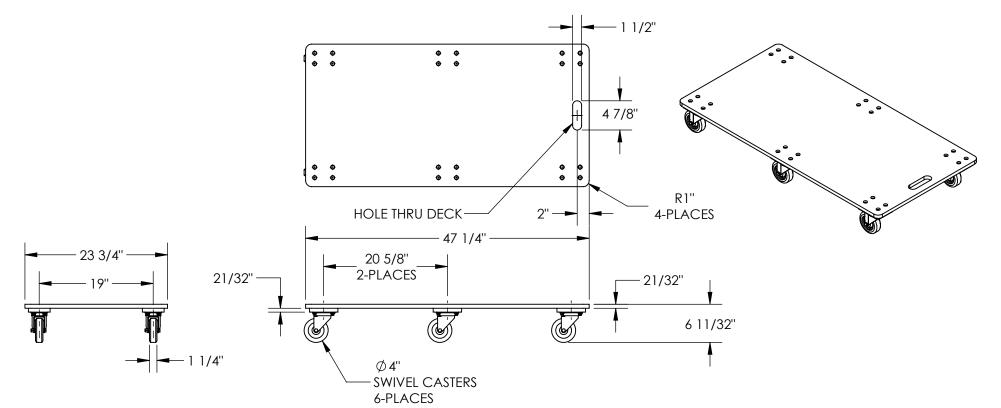

## SOLID DECK HARDWOOD DOLLIES - HDOS-2448-6SW APPROX WEIGHT: 42 lbs. On the power of packaging!!!

\*\*\* ANY ADDITIONS, DELETIONS, OR OMISSIONS MUST BE CORRECTED ON THIS DRAWING AS THIS DRAWING WILL BE CONSIDERED ALL INCLUSIVE \*\*\*
ALL GRAPHICS PROVIDED ARE FOR REFERENCE ONLY. IF CERTAIN DIMENSIONS ARE CRITICAL PLEASE VERIFY THOSE DIMENSIONS WITH YOUR SALESPERSON

## STANDARD FEATURES

MODEL NUMBER IS HDOS-2448-6SW OVERALL WIDTH IS 23 3/4" OVERALL LENGTH IS 47 1/4" OVERALL HEIGHT IS 6 11/32" MAX CAPACITY IS 1,200 LBS. (6)  $\emptyset$ 4" x 1 1/4" WIDE SWIVEL CASTERS

## SPECIAL FEATURES

NONE

| DIMENSION TO         |                                                                                                                                                                                                                                                                                                                                                      |              |            | OLERANCE ± 1/4"          |
|----------------------|------------------------------------------------------------------------------------------------------------------------------------------------------------------------------------------------------------------------------------------------------------------------------------------------------------------------------------------------------|--------------|------------|--------------------------|
| A P P R O V A        | I, THE UNDERSIGNED, AGREE THAT THE PRODUCT AS REPRESENTED SATISFIES DESIGN AND DIMENSION REQUIREMENTS. I ALSO ACKNOWLEDGE MY DUTY TO CONFIRM PRODUCT AND INSTALLATION COMPLIANCE WITH ALL APPLICABLE FEDERAL, STATE AND LOCAL REGULATIONS AND STANDARDS.  UNITS REQUIRING APPROVAL DRAWINGS OR MODIFIED ARE NON-RETURNABLE  [] As drawn [] As marked |              |            |                          |
| L                    | Signed:                                                                                                                                                                                                                                                                                                                                              |              |            | _Date:                   |
|                      | Printed Name:<br>LEAD TIME WILL START UP                                                                                                                                                                                                                                                                                                             | ON RECEIPT O | F SIGNED / | APPROVAL DRAWING         |
| DISTRIBUTOR'S NAME:  |                                                                                                                                                                                                                                                                                                                                                      |              |            | P.O.# X                  |
| VESTIL MANUFACTURING |                                                                                                                                                                                                                                                                                                                                                      |              |            | w.o.# X                  |
| DRAWN BY: MTS        |                                                                                                                                                                                                                                                                                                                                                      | DATE: 02/02/ | /2023      | SALES: X                 |
|                      | ENCE: X ED LEAD TIME: X                                                                                                                                                                                                                                                                                                                              | SCA          | ALE: 1:16  | FILE NAME:<br>16-007-551 |