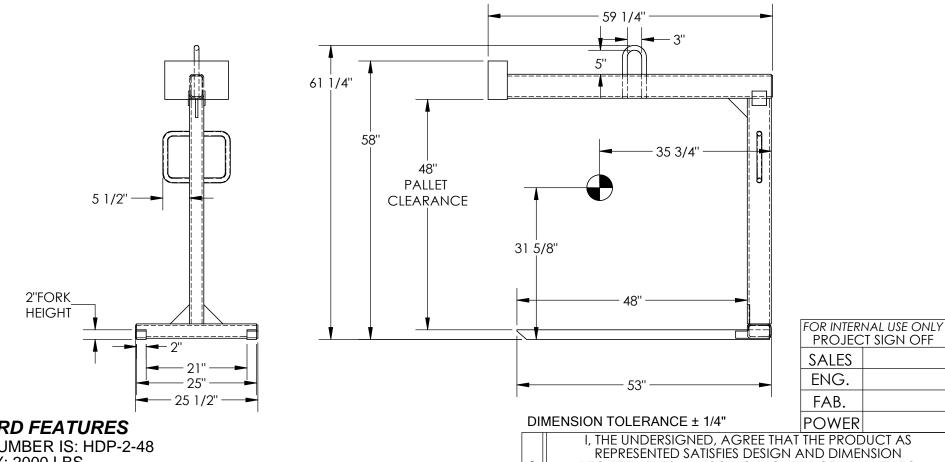

## STANDARD FEATURES

MODEL NUMBER IS: HDP-2-48

CAPACITY: 2000 LBS

OVERALL WIDTH IS: 25 1/2" OVERALL LENGTH IS: 59 1/4" OVERALL HEIGHT IS: 61 1/4"

2 x 2 x 48" LG FORKS

3" x 5" INSIDE BAIL SIZE ALL STEEL CONSTRUCTION **VERTICAL CENTER OF GRAVITY** 

31 5/8" FROM BOTTOM

HORIZONTAL CENTER OF GRAVITY

35 3/4" FROM FRONT

PAINTED VESTIL BLUE