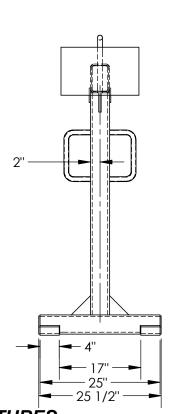

## STANDARD FEATURES

MODEL NUMBER IS: HDP-4-36

CAPACITY: 4000 LBS

OVERALL LENGTH IS: 46 7/16" OVERALL WIDTH IS: 25 1/2" OVERALL HEIGHT IS: 62 1/2"

2 x 4 x 36" LG FORKS 3" x 5" INSIDE BAIL SIZE 25" OVERALL FORK WIDTH ALL STEEL CONSTRUCTION PAINTED VESTIL BLUE VERTICAL CENTER OF GRAVITY 29 3/4" FROM BOTTOM HORIZONTAL CENTER OF GRAVITY