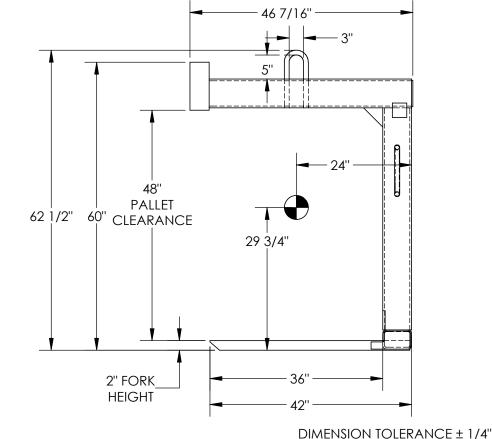

## STANDARD FEATURES

MODEL NUMBER IS: HDP-4-36

CAPACITY: 4000 LBS

OVERALL LENGTH IS: 46 7/16" OVERALL WIDTH IS: 25 1/2" OVERALL HEIGHT IS: 62 1/2"

2 x 4 x 36" LG FORKS 3" x 5" INSIDE BAIL SIZE 25" OVERALL FORK WIDTH ALL STEEL CONSTRUCTION PAINTED VESTIL BLUE VERTICAL CENTER OF GRAVITY 29 3/4" FROM BOTTOM HORIZONTAL CENTER OF GRAVITY

## 24" FROM BACK SPECIAL FEATURES

NONE

I. THE UNDERSIGNED, AGREE THAT THE PRODUCT AS REPRESENTED SATISFIES DESIGN AND DIMENSION REQUIREMENTS. I ALSO ACKNOWLEDGE MY DUTY TO CONFIRM PRODUCT AND INSTALLATION COMPLIANCE WITH ALL APPLICABLE FEDERAL, STATE Ρ AND LOCAL REGULATIONS AND STANDARDS. R ANY MODIFIED UNITS ARE NON-RETURNABLE 0