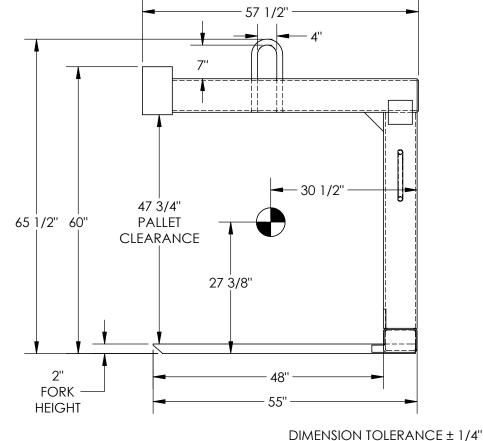

## STANDARD FEATURES

MODEL NUMBER IS: HDP-6-48

CAPACITY: 6000 LBS

OVERALL LENGTH IS: 57 1/2"

OVERALL WIDTH IS: 25 1/2"

OVERALL HEIGHT IS: 65 1/2"

2 x 6 x 48" LG FORKS

4" x 7" INSIDE BAIL SIZE

25" OVERALL FORK WIDTH

ALL STEEL CONSTRUCTION

PAINTED VESTIL BLUE

VERTICAL CENTER OF GRAVITY

27 3/8" FROM BOTTOM

HORIZONTAL CENTER OF GRAVITY

30 1/2"
SPECIAL FEATURES

NONE