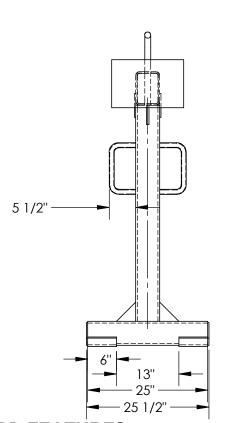

## STANDARD FEATURES

MODEL NUMBER IS: HDP-6-48

CAPACITY: 6000 LBS

OVERALL LENGTH IS: 57 1/2"

OVERALL WIDTH IS: 25 1/2"

OVERALL HEIGHT IS: 65 1/2"

2 x 6 x 48" LG FORKS

4" x 7" INSIDE BAIL SIZE

25" OVERALL FORK WIDTH

ALL STEEL CONSTRUCTION

PAINTED VESTIL BLUE

VERTICAL CENTER OF GRAVITY

27 3/8" FROM BOTTOM

HORIZONTAL CENTER OF GRAVITY

30 1/2"
SPECIAL FEATURES

NONE