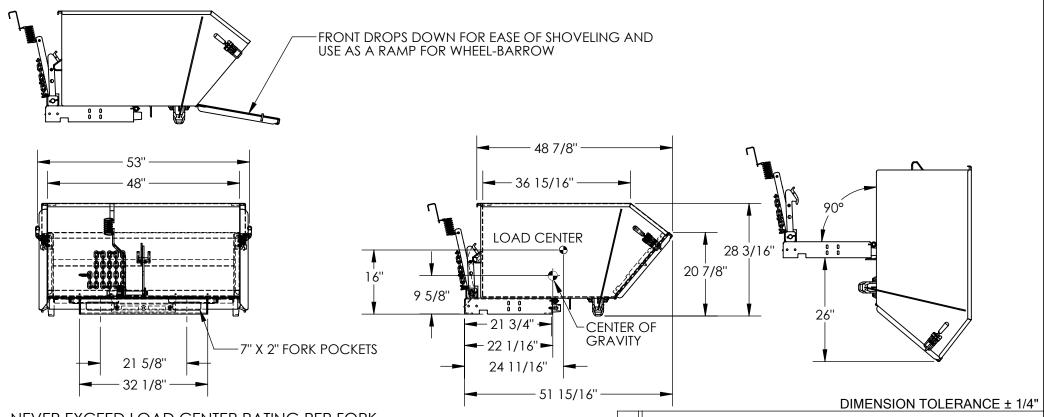

NEVER EXCEED LOAD CENTER RATING PER FORK TRUCK MANUFACTURER'S GUIDELINES. DO NOT USE THIS FORK TRUCK ATTACHMENT IF LOAD WILL EXCEED FORK TRUCK MANUFACTURER'S LOAD CENTER RATING. APPROX. WEIGHT/LOST LOAD=411.95 LBS. EFFECTIVE THICKNESS= FORK LENGTH MINUS 21 3/4"

## STANDARD FEATURES

MODEL NUMBER: HDROP-100-MD **OVERALL WIDTH IS 53" OVERALL LENGTH IS 51 15/16" OVERALL HEIGHT IS 28 3/16"** MAX CAPACITY IS 4,000 LBS. **VOLUME 1 CUBIC YARDS** FULL 90° DUMP ANGLE **DROP-DOWN FRONT** TOUGH BAKED IN POWDER COATED BLUE FINISH