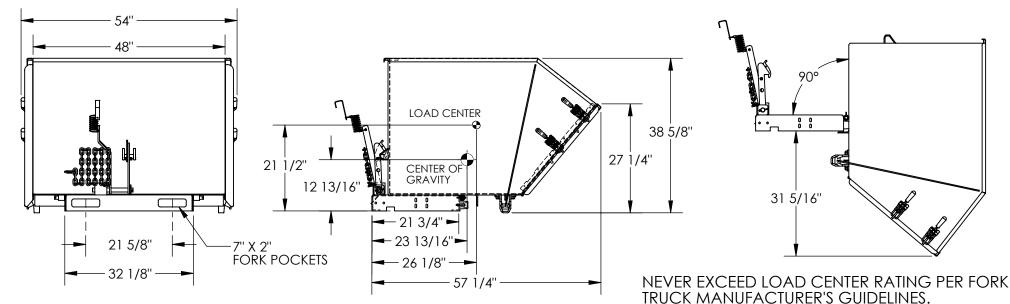

## STANDARD FEATURES

MODEL NUMBER: HDROP-150-LD **OVERALL WIDTH IS 54" OVERALL LENGTH IS 57 1/4" OVERALL HEIGHT IS 38 5/8"** MAX CAPACITY IS 2,000 LBS. **VOLUME 1-1/2 CUBIC YARDS** FULL 90° DUMP ANGLE **DROP-DOWN FRONT** TOUGH BAKED IN POWDER COATED BLUE FINISH

SPECIAL FEATURES NONE

Р

R

0

DO NOT USE THIS FORK TRUCK ATTACHMENT IF LOAD WILL EXCEED FORK TRUCK MANUFACTURER'S LOAD CENTER RATING. APPROX. WEIGHT/ LOST LOAD=437.55 LBS. EFFECTIVE THICKNESS= FORK LENGTH MINUS 21 3/4" **DIMENSION TOLERANCE ± 1/4"** 