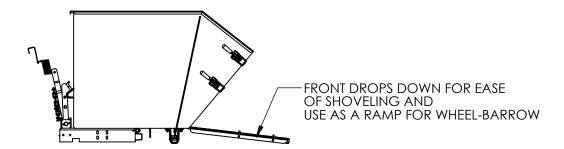

## STANDARD FEATURES

MODEL NUMBER: HDROP-150-LD **OVERALL WIDTH IS 54" OVERALL LENGTH IS 57 1/4" OVERALL HEIGHT IS 38 5/8"** MAX CAPACITY IS 2,000 LBS. **VOLUME 1-1/2 CUBIC YARDS** FULL 90° DUMP ANGLE **DROP-DOWN FRONT** TOUGH BAKED IN POWDER COATED BLUE FINISH