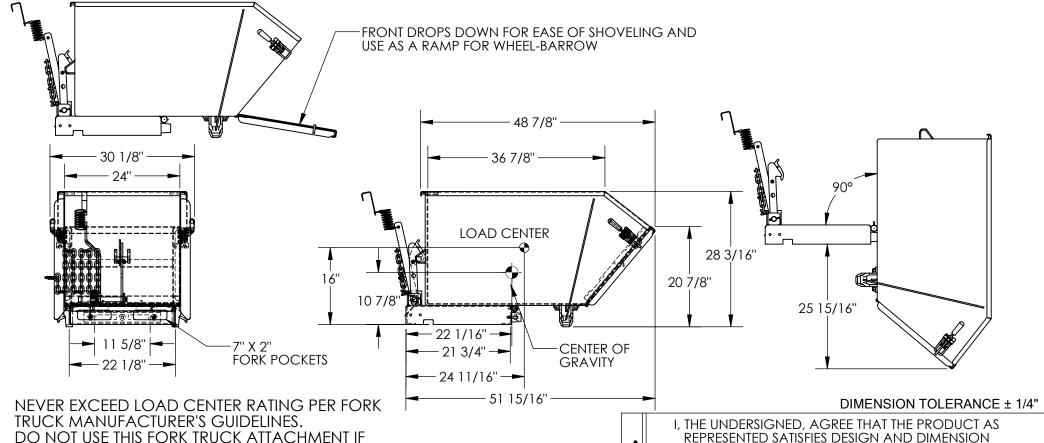

## SELF-DUMPING STEEL HOPPER WITH FOLD DOWN FRONT - HDROP-50-HD

APPROX WEIGHT: 315.16 lbs. DOES NOT INCLUDE WEIGHT OF POWER OR PACKAGING!!!

\*\*\* ANY ADDITIONS, DELETIONS, OR OMISSIONS MUST BE CORRECTED ON THIS DRAWING AS THIS DRAWING WILL BE CONSIDERED ALL INCLUSIVE \*\*\* ALL GRAPHICS PROVIDED ARE FOR REFERENCE ONLY. IF CERTAIN DIMENSIONS ARE CRITICAL PLEASE VERIFY THOSE DIMENSIONS WITH YOUR SALESPERSON

DO NOT USE THIS FORK TRUCK ATTACHMENT IF LOAD WILL EXCEED FORK TRUCK MANUFACTURER'S LOAD CENTER RATING.

APPROX. WEIGHT/ LOST LOAD=315.16 LBS.

EFFECTIVE THICKNESS= FORK LENGTH MINUS 21 3/4"

## STANDARD FEATURES

MODEL NUMBER IS HDROP-50-HD **OVERALL WIDTH IS 30 1/8" OVERALL LENGTH IS 51 15/16" OVERALL HEIGHT IS 28 3/16"** MAX CAPACITY IS 6.000 LBS. **VOLUME 1/2 CUBIC YARDS** FULL 90° DUMP ANGLE **DROP-DOWN FRONT** TOUGH BAKED IN POWDER COATED BLUE FINISH

SPECIAL FEATURES NONE

REQUIREMENTS. I ALSO ACKNOWLEDGE MY DUTY TO CONFIRM PRODUCT AND INSTALLATION COMPLIANCE WITH ALL APPLICABLE FEDERAL, STATE AND LOCAL REGULATIONS AND STANDARDS UNITS REQUIRING APPROVAL DRAWINGS OR MODIFIED ARE NON-RETURNABLE