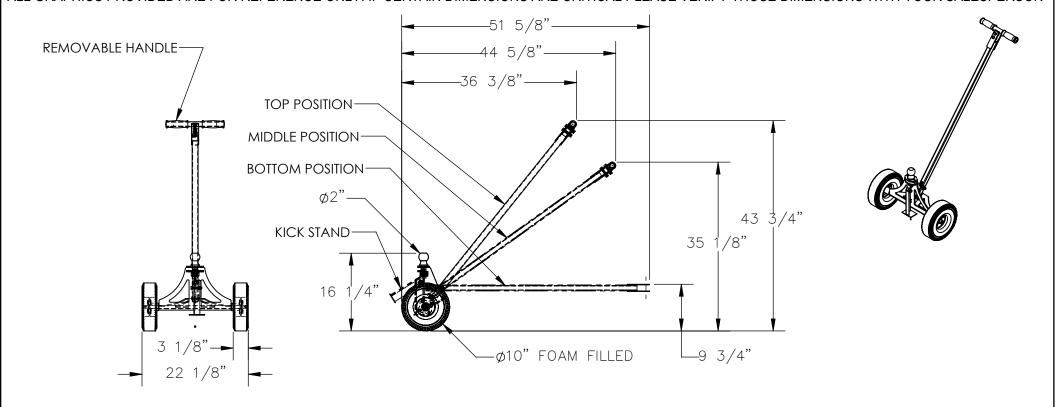

APPROX WEIGHT: 42.28 lbs.

\*\*\* ANY ADDITIONS, DELETIONS, OR OMISSIONS MUST BE CORRECTED ON THIS DRAWING AS THIS DRAWING WILL BE CONSIDERED ALL INCLUSIVE \*\*\*
ALL GRAPHICS PROVIDED ARE FOR REFERENCE ONLY. IF CERTAIN DIMENSIONS ARE CRITICAL PLEASE VERIFY THOSE DIMENSIONS WITH YOUR SALESPERSON

## STANDARD FEATURES

MODEL NUMBER IS: HM-B200

CAPACITY IS: 1,000 LBS OVERALL WIDTH IS: 22 1/8"

OVERALL LENGTH IS: 36 3/8" - 51 5/8"

REMOVABLE HITCH BALL IS: Ø2"

HANDLE HEIGHT IS ADJUSTABLE FROM: 9 3/4" - 43 3/4"

WHEELS ARE: 3 1/8" X 10"

HANDLE ARM IS: 3-POSITION ADJUSTABLE

HANDLE ARM TOP & MIDDLE POSITION FOR MANUAL MOVING OF LOADS HITCH MOVER IS TOWABLE IN BOTTOM POSITION W/ HANDLE REMOVED STORE HITCH MOVER UPRIGHT WHEN HANDLE IS IN MIDDLE POSITION W/

INCLUDED KICKSTAND

TOUGH BAKED IN POWDER COATED BLUE FINISH