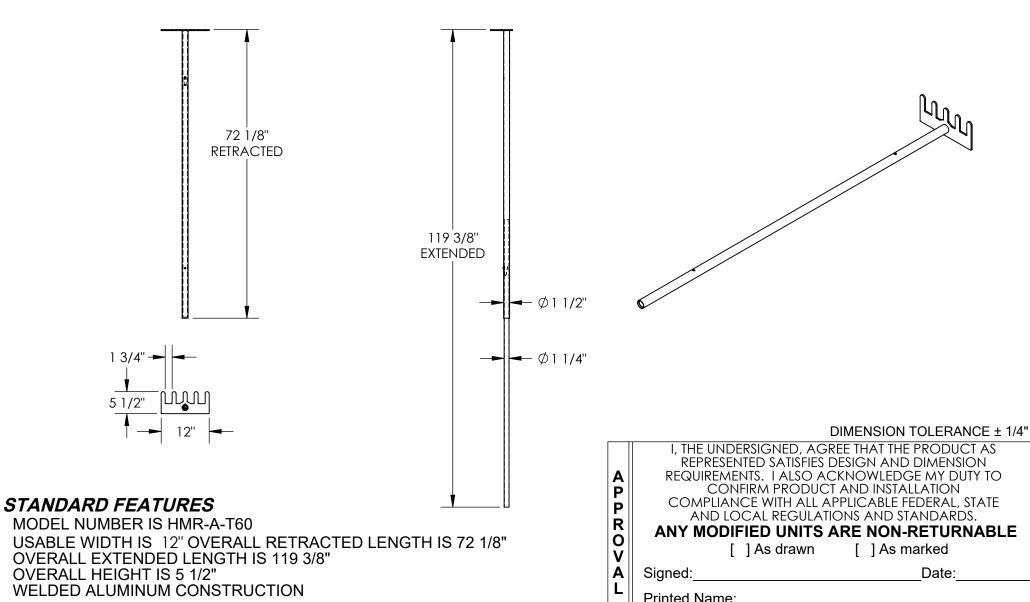

APPROX WEIGHT: 4.86 lbs.

DOES NOT INCLUDE WEIGHT OF POWER OR PACKAGING!!!

\*\*\* ANY ADDITIONS, DELETIONS, OR OMISSIONS MUST BE CORRECTED ON THIS DRAWING AS THIS DRAWING WILL BE CONSIDERED ALL INCLUSIVE \*\*\*
ALL GRAPHICS PROVIDED ARE FOR REFERENCE ONLY. IF CERTAIN DIMENSIONS ARE CRITICAL PLEASE VERIFY THOSE DIMENSIONS WITH YOUR SALESPERSON



## SPECIAL FEATURES

**NONE** 

|  |                       |  | Trinted Name.                                                |            |                    |
|--|-----------------------|--|--------------------------------------------------------------|------------|--------------------|
|  |                       |  | LEAD TIME WILL START UPON RECEIPT OF SIGNED APPROVAL DRAWING |            |                    |
|  | FOR INTERNAL USE ONLY |  |                                                              |            | P.O.# X            |
|  | PROJECT SIGN OFF      |  | VESTIL MANUFACTURING                                         |            | W.O.# <sub>X</sub> |
|  | SALES                 |  | DRAWN BY:                                                    | DATE:      | SALES: V