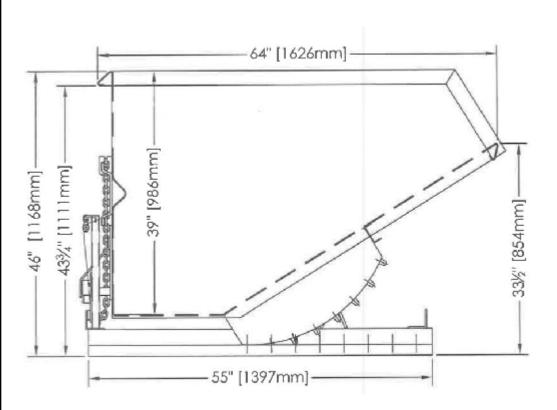

## STANDARD FEATURES

MODEL NUMBER: HOP-200-MD

CAPACITY: 4,000 LBS. **VOLUME: 2 CUBIC YARDS** OVERALL WIDTH: 59 1/2" **OVERALL LENGTH: 64" OVERALL HEIGHT: 46"** 

DURABLE LIQUID PAINT GREEN FINISH

## SPECIAL FEATURES

NONE

APPROX. WEIGHT / LOST LOAD = 705 LBS. MINIMIM EFFECTIVE THICKNESS = LESS THAN 1" NEVER EXCEED LOAD CENTER RATING PER FORKTRUCK MANUFACTURERS GUIDELINES.

DO NOT USE THIS FORK TRUCK ATTACHMENT IF LOAD WILL EXCEED FORK TRUCK MANUFACTURER'S LOAD **CENTER RATING** 