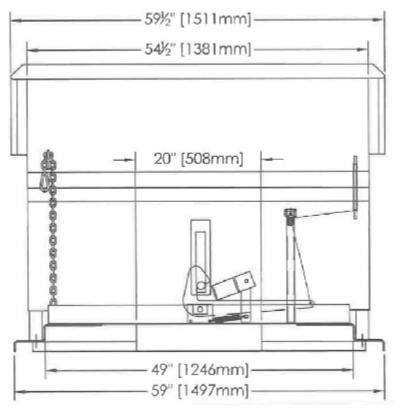

## STANDARD FEATURES

MODEL NUMBER: HOP-200-MD

CAPACITY: 4,000 LBS. **VOLUME: 2 CUBIC YARDS** OVERALL WIDTH: 59 1/2" **OVERALL LENGTH: 64" OVERALL HEIGHT: 46"** 

DURABLE LIQUID PAINT GREEN FINISH

## SPECIAL FEATURES

NONE

APPROX. WEIGHT / LOST LOAD = 705 LBS. MINIMIM EFFECTIVE THICKNESS = LESS THAN 1" NEVER EXCEED LOAD CENTER RATING PER FORKTRUCK MANUFACTURERS GUIDELINES.

DO NOT USE THIS FORK TRUCK ATTACHMENT IF LOAD WILL EXCEED FORK TRUCK MANUFACTURER'S LOAD **CENTER RATING** 