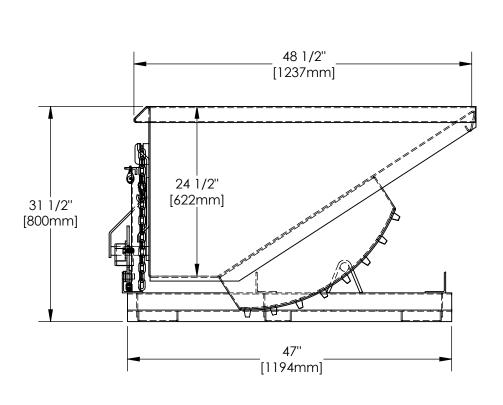

## STACKABLE STEEL SELF-DUMPING HOPPER - HOP-50-HD

APPROX WEIGHT: 470 lbs.

\*\*\* ANY ADDITIONS, DELETIONS, OR OMISSIONS MUST BE CORRECTED ON THIS DRAWING AS THIS DRAWING WILL BE CONSIDERED ALL INCLUSIVE \*\*\*
ALL GRAPHICS PROVIDED ARE FOR REFERENCE ONLY. IF CERTAIN DIMENSIONS ARE CRITICAL PLEASE VERIFY THOSE DIMENSIONS WITH YOUR SALESPERSON

## STANDARD FEATURES

MODEL NUMBER IS: HOP-50-HD

CAPACITY IS: 4,000 LBS.

VOLUME IS: 1/2 CUBIC YARD OVERALL WIDTH IS: 41 1/2" OVERALL DEPTH IS: 48 1/2"

OVERALL HEIGHT IS: 31 1/2"

**DURABLE LIQUID PAINT GREEN FINISH** 

## SPECIAL FEATURES NONE

APPROX. WEIGHT / LOST LOAD = 470 LBS.
MINIMUM EFFECTIVE THICKNESS = LESS THAN 1

NEVER EXCEED LOAD CENTER RATING PER FORKTRUCK MANUFACTURERS GUIDELINES. DO NOT USE THIS FORK TRUCK ATTACHMENT IF LOAD WILL EXCEED FORK TRUCK MANUFACTURER'S LOAD CENTER RATING