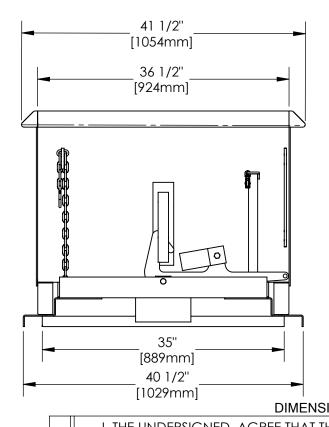

## STACKABLE STEEL SELF-DUMPING HOPPER - HOP-50-HD

APPROX WEIGHT: 470 lbs.

\*\*\* ANY ADDITIONS, DELETIONS, OR OMISSIONS MUST BE CORRECTED ON THIS DRAWING AS THIS DRAWING WILL BE CONSIDERED ALL INCLUSIVE \*\*\*
ALL GRAPHICS PROVIDED ARE FOR REFERENCE ONLY. IF CERTAIN DIMENSIONS ARE CRITICAL PLEASE VERIFY THOSE DIMENSIONS WITH YOUR SALESPERSON

## STANDARD FEATURES

MODEL NUMBER IS: HOP-50-HD

CAPACITY IS: 4,000 LBS.

VOLUME IS: 1/2 CUBIC YARD OVERALL WIDTH IS: 41 1/2" OVERALL DEPTH IS: 48 1/2"

OVERALL HEIGHT IS: 31 1/2"

**DURABLE LIQUID PAINT GREEN FINISH** 

## SPECIAL FEATURES NONE

APPROX. WEIGHT / LOST LOAD = 470 LBS.
MINIMUM EFFECTIVE THICKNESS = LESS THAN 1

NEVER EXCEED LOAD CENTER RATING PER FORKTRUCK MANUFACTURERS GUIDELINES. DO NOT USE THIS FORK TRUCK ATTACHMENT IF LOAD WILL EXCEED FORK TRUCK MANUFACTURER'S LOAD CENTER RATING