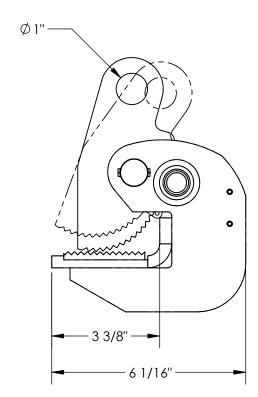

## STANDARD FEATURES

MODEL NUMBER IS HPC-20 **OVERALL WIDTH IS 2 5/8" OVERALL LENGTH IS 6 1/16 OVERALL HEIGHT IS 7 15/16"** MAX CAPACITY IS 2000LBS MIN UNIFORM PLATE WEIGHT IS 400LBS **JAW OPENING 0" - 1 3/16"** APPROX WEIGHT IS 9LBS