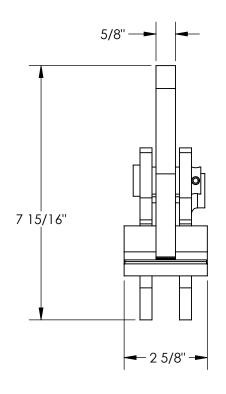

## STANDARD FEATURES

MODEL NUMBER IS HPC-20 **OVERALL WIDTH IS 2 5/8" OVERALL LENGTH IS 6 1/16 OVERALL HEIGHT IS 7 15/16"** MAX CAPACITY IS 2000LBS MIN UNIFORM PLATE WEIGHT IS 400LBS **JAW OPENING 0" - 1 3/16"** APPROX WEIGHT IS 9LBS