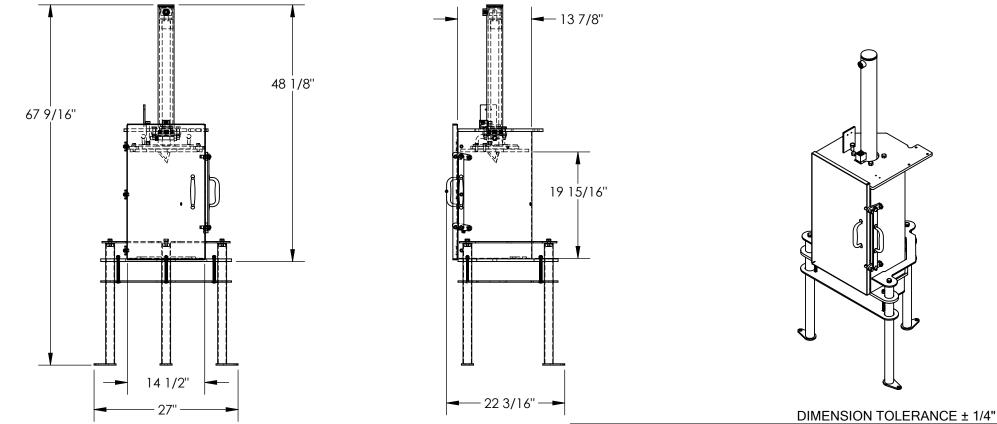

## STANDARD FEATURES

MODEL NUMBER IS HPC-405

OVERALL WIDTH IS 27"
USABLE INSIDE WIDTH IS 14 1/2"

OVERALL LENGTH IS 22 3/16"

**USABLE INSIDE LENGTH IS 137/8"** 

OVERALL HEIGHT IS 48 1/8"

USABLE INSIDE HEIGHT IS 19 15/16"