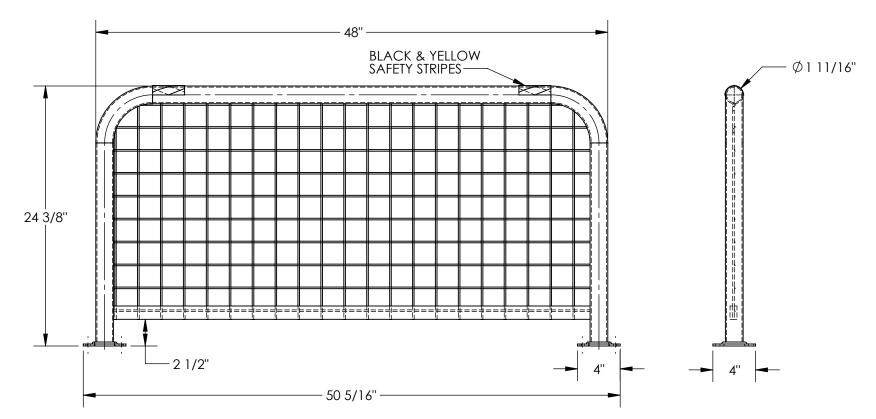

## STANDARD FEATURES

MODEL NUMBER IS HPRO-M-48-24-2 MACHINE GUARD HEIGHT IS 24 3/8 **MACHINE GUARD LENGTH IS 48"** MACHINE GUARD DIAMETER IS: Ø1 11/16" MESH HEIGHT FROM GROUND: 2 1/2" OVERALL LENGTH: 50 5/16" **INCLUDES 2 MOUNTING BRACKETS** TOUGH BAKED IN POWDER COATED YELLOW FINISH **BLACK AND YELLOW SAFETY STRIPES** ALL STEEL CONSTRUCTION (ASTM A-36 MIN.) WITH WELDING TO MEET AWS WARNING: CHECK APPLICABLE STATE & LOCAL LAWS FOR YOUR AREA