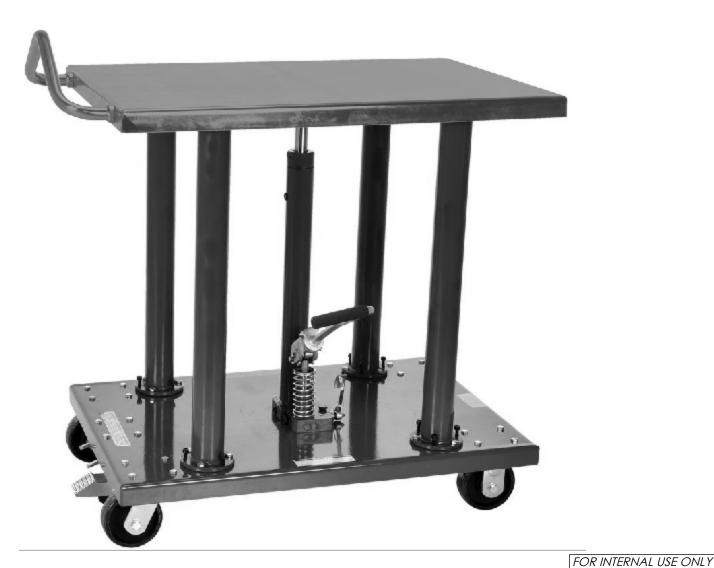

## HYDRAULIC POST TABLE - HT-20-2436A

APPROX WEIGHT: 332 LBS DOES NOT INCLUDE WEIGHT OF POWER OR PACKAGING!!!

\*\*\*ANY ADDITIONS, DELETIONS, OR OMISSIONS MUST BE CORRECTED ON THIS DRAWING AS THIS DRAWING WILL BE CONSIDERED ALL INCLUSIVE\*\*\*

|                                                                                                                                          |                                                                        |                                                                                                             |                               | PROJECT SIGN OFF             |            |
|------------------------------------------------------------------------------------------------------------------------------------------|------------------------------------------------------------------------|-------------------------------------------------------------------------------------------------------------|-------------------------------|------------------------------|------------|
|                                                                                                                                          |                                                                        |                                                                                                             |                               | SALES                        |            |
|                                                                                                                                          |                                                                        |                                                                                                             |                               | ENG.                         |            |
| ALL GRAPHICS PROVIDED ARE FOR REFERENCE ONLY. IF CERTAIN DIMENSIONS<br>ARE CRITICAL PLEASE VERIFY THOSE DIMENSIONS WITH YOUR SALESPERSON |                                                                        |                                                                                                             | FAB.                          |                              |            |
|                                                                                                                                          |                                                                        |                                                                                                             | POWER                         |                              |            |
| DIMENSION TOLERANCE ± 1/2"                                                                                                               |                                                                        | I, THE UNDERSIGNE                                                                                           |                               |                              |            |
| STANDARD FEATURES<br>MODEL NUMBER IS HT-20-2436A                                                                                         | A<br>P<br>P                                                            |                                                                                                             | ALSO ACKNOWL<br>RODUCT AND IN | edge my dut<br>stallation    | Y TO       |
| CAPACITY IS 2,000 LBS<br>DECK WIDTH IS 24"<br>DECK LENGTH IS 36"<br>SERVICE RANGE IS 36" MIN TO 54" MAX                                  | R<br>O<br>V<br>A                                                       | AND LOCAL REGULATIONS AND STANDARDS.<br>UNITS REQUIRING APPROVAL DRAWINGS OR<br>MODIFIED ARE NON-RETURNABLE |                               |                              |            |
| CASTERS<br>2 RIGID - PP-5/1.5 R                                                                                                          | L                                                                      | Signed:                                                                                                     |                               | Date:                        |            |
| 2 SWIVEL W/ BRAKE PP-5/1.5-SWB<br>COLOR IS BLUE W/ CHROME DECK                                                                           |                                                                        | Printed Name:<br>LEAD TIME WILL START U<br>BUTOR'S NAME:                                                    | IPON RECEIPT OF S             |                              | AL DRAWING |
| MANUAL FOOT PUMP OPERATION                                                                                                               |                                                                        |                                                                                                             |                               | P.O.# X                      |            |
| SPECIAL FEATURES                                                                                                                         | VESTIL MANUFACTURING   DRAWN BY: X   DATE: XX/XX/   REFERENCE: X   SCA |                                                                                                             |                               | W.O.# X                      |            |
|                                                                                                                                          |                                                                        |                                                                                                             | XX/XX/X                       | X SALES: X                   |            |
|                                                                                                                                          |                                                                        |                                                                                                             | SCAL                          | E: 1:48 <sup>FILE NAME</sup> | :          |
|                                                                                                                                          |                                                                        |                                                                                                             |                               |                              |            |