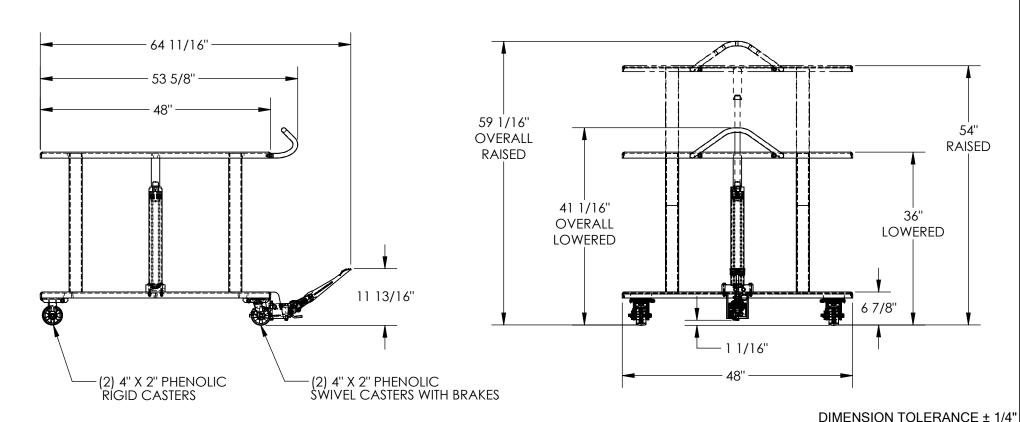

## STANDARD FEATURES

SPECIAL FEATURES NONE

MODEL NUMBER IS HT-20-4848 MAX CAPACITY IS 2,000 LBS. OVERALL WIDTH IS 48" **USABLE WIDTH IS 48" OVERALL LENGTH IS 64 11/16" USABLE LENGTH IS 48" RAISED HEIGHT IS 54"** LOWERED HEIGHT IS 36" **OVERALL RAISED HEIGHT IS 59 1/16" OVERALL LOWERED HEIGHT IS 41 1/16"** (2) PHENOLIC RIGID CASTERS (2) PHENOLIC SWIVEL CASTERS WITH BRAKES